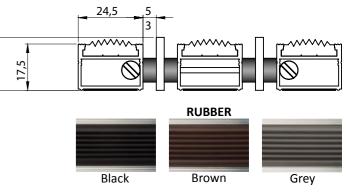

#### DATA SHEET

| Application area  | Indoor use                                                                                                                                                                                                                                                                                             | Application area  | Indoor use                                                                                                                                                                               |
|-------------------|--------------------------------------------------------------------------------------------------------------------------------------------------------------------------------------------------------------------------------------------------------------------------------------------------------|-------------------|------------------------------------------------------------------------------------------------------------------------------------------------------------------------------------------|
| Material          | Bracket profile – aluminium - alloy 6060T6<br>Cleaning contribution: carpet – composition: 80% goat fur, 20% sheep wool<br>Stainless steel wire rope - 2 mm diameter<br>Distance bushes: width 3mm, 5mm - PVC of hardness 75Sha<br>Nickel plated terminal keys, acoustic tape (bottom of the profiles) | Material          | Bracket profile – aluminium - alloy<br>Aluminium flat bar 3x10mm – stop<br>Cleaning contribution: carpet – con<br>Stainless steel wire rope - 2 mm di<br>Distance bushes: width 3mm, 5mm |
| Profile's hight   | 9,7mm                                                                                                                                                                                                                                                                                                  |                   | Nickel plated terminal keys, acoust                                                                                                                                                      |
| Mat's hight       | 14.00mm                                                                                                                                                                                                                                                                                                | Profile's hight   | 9,7mm                                                                                                                                                                                    |
|                   |                                                                                                                                                                                                                                                                                                        | — Mat's hight     | 14,00mm                                                                                                                                                                                  |
| Mat's weight      | With distance bush 3mm – 12,00kg   With distance bush 5mm – 11,00kg                                                                                                                                                                                                                                    | Mat's weight      | With distance bush 3mm – 11,00k<br>With distance bush 5mm – 10,50k                                                                                                                       |
| Available colours | Aluminium bracket profiles: natural – silver, on request all RAL colours<br>Carpet - Lux: 40 colours from Lux range                                                                                                                                                                                    | Available colours | Aluminium bracket profiles, flat ba<br>Carpet - Lux: 40 colours from Lux                                                                                                                 |

### DATA SHEET

|                   | DATA SHEET                                                                                                                                                                                                                                                                                             |                   | DATA SH                                                                                                                                                                                   |
|-------------------|--------------------------------------------------------------------------------------------------------------------------------------------------------------------------------------------------------------------------------------------------------------------------------------------------------|-------------------|-------------------------------------------------------------------------------------------------------------------------------------------------------------------------------------------|
| Application area  | Indoor use                                                                                                                                                                                                                                                                                             | Application area  | Indoor use                                                                                                                                                                                |
| Material          | Bracket profile – aluminium - alloy 6060T6<br>Cleaning contribution: carpet – composition: 80% goat fur, 20% sheep wool<br>Stainless steel wire rope - 2 mm diameter<br>Distance bushes: width 3mm, 5mm - PVC of hardness 75Sha<br>Nickel plated terminal keys, acoustic tape (bottom of the profiles) | Material          | Bracket profile – aluminium - alloy<br>Aluminium flat bar 3x20mm – stop<br>Cleaning contribution: carpet – cor<br>Stainless steel wire rope - 2 mm dia<br>Distance bushes: width 3mm, 5mm |
| Profile's hight   | 17,5mm                                                                                                                                                                                                                                                                                                 |                   | Nickel plated terminal keys, acoust                                                                                                                                                       |
| Mat's hight       | 22,00mm                                                                                                                                                                                                                                                                                                | Profile's hight   | 17,5mm                                                                                                                                                                                    |
| Mat's weight      | With distance bush 3mm – 13,00kg                                                                                                                                                                                                                                                                       | Mat's hight       | 22,00mm                                                                                                                                                                                   |
| U                 | With distance bush 5mm – 12,00kg                                                                                                                                                                                                                                                                       | Mat's weight      | With distance bush 3mm – 14,50kg                                                                                                                                                          |
| Available colours | Aluminium bracket profiles: natural – silver, on request all RAL colours                                                                                                                                                                                                                               |                   | With distance bush 5mm – 13,50kg                                                                                                                                                          |
|                   | Carpet - Lux: 40 colours from Lux range                                                                                                                                                                                                                                                                | Available colours | Aluminium bracket profiles, flat bar<br>Carpet - Lux: 40 colours from Lux r                                                                                                               |