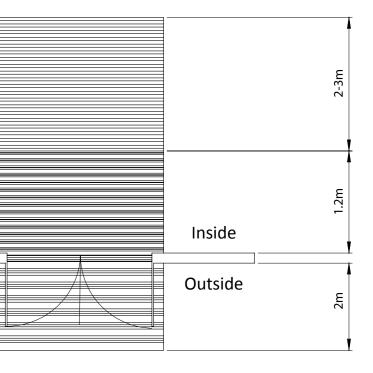

### Zone 1 – Cleaning coarse dirt

- outdoor, directly in front entrance to the building
- doormats resistant to all kinds of atmospheric conditions (frost, snow, rain, sun)
- Recommended cleaning contributions: brush, rubber, aluminium flat bar.

### Zone 2 - Tertiary treatment of remaining dirt, partial drying

- directly after entering the building (for example: vestibule, staircase)
- recommended contributions: rubber, brush, carpet

### Zone 3 – drying

- next chambers after crossing vestibule or staircase (for example: hall, reception)
- recommended contribution : carpet

3. Drying zone (inner)

2. Proper cleaning zone (inner)

1. Pre-cleaning zone (inner)

# Three cleaning zones