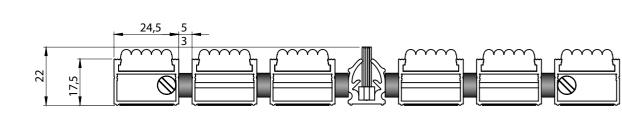

| area | Outdoor and indoor use                                                                                                                                                                                                                                       | Application area  | Outdoor and indoor use                                                                                                                                                                                              |
|------|--------------------------------------------------------------------------------------------------------------------------------------------------------------------------------------------------------------------------------------------------------------|-------------------|---------------------------------------------------------------------------------------------------------------------------------------------------------------------------------------------------------------------|
|      | Bracket profile – aluminium - alloy 6060T6<br>Cleaning contribution: nylon scraping brush – nylon 0,4mm<br>Aluminium c-profile ribbed – alloy 6060T6<br>Stainless steel wire rope - 2 mm diameter<br>Distance bushes: width 3mm, 5mm - PVC of hardness 75Sha |                   | Bracket profile – aluminium - alloy 606<br>Cleaning contribution: three-row strip b<br>Stainless steel wire rope - 2 mm diamet<br>Distance bushes: width 3mm, 5mm - PV<br>Nickel plated terminal keys, acoustic tap |
|      | Nickel plated terminal keys                                                                                                                                                                                                                                  | Profile's hight   | 17,5mm                                                                                                                                                                                                              |
| nt   | Brush profile's hight - 17,5mm,<br>Ribbed c-shaped profile - 20mm                                                                                                                                                                                            | Mat's hight       | 25,00mm                                                                                                                                                                                                             |
|      | 22,00mm                                                                                                                                                                                                                                                      | Mat's weight      | With distance bush 3mm – 16,00kg<br>With distance bush 5mm – 15,00kg                                                                                                                                                |
| t    | With distance bush 3mm – 18,00kg<br>With distance bush 5mm – 17,00kg                                                                                                                                                                                         | Available colours | Aluminium bracket profiles: natural – si                                                                                                                                                                            |

### DATA SHEET

Three-row strip brush :black