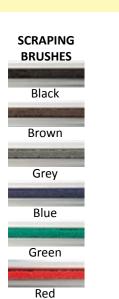

Carpet - Lux: 40 colours from Lux range

Scraping brushes: black, grey, brown, red, green, blue

DESCRIPTION: Rolled doormat, dedicated for indoor spaces (zone no 2 and 3) for shoe sole cleaning and drainage. It's used together with carpet contribution from our Lux range and aluminium scraping brush, 2:1 carpet to brush ratio. To be used in high-traffic pedestrian places with participation of shopping trolleys, wheelchairs for example for hotels, office buildings, shops and residential buildings.

### DATA SHEET

|   |                   | Drintone                                                                                                                                                                                                                            |
|---|-------------------|-------------------------------------------------------------------------------------------------------------------------------------------------------------------------------------------------------------------------------------|
|   | Application area  | Indoor use                                                                                                                                                                                                                          |
|   | Material          | Bracket profile – aluminium - alloy<br>Cleaning contribution: carpet – com<br>Nylon scraping brush – nylon 0,4mr<br>Stainless steel wire rope - 2 mm dia<br>Distance bushes: width 3mm, 5mm<br>Nickel plated terminal keys, acousti |
|   | Profile's hight   | 17,5mm                                                                                                                                                                                                                              |
|   | Mat's hight       | 22,00mm                                                                                                                                                                                                                             |
|   | Mat's weight      | With distance bush 3mm – 15,00kg<br>With distance bush 5mm – 14,00kg                                                                                                                                                                |
| - | Available colours | Aluminium bracket profiles: natural<br>Carpet - Lux: 40 colours from Lux ra<br>Scraping brushes: black, grey, brow                                                                                                                  |

SCRAPING BRUSHES

Red

LUX DOORMATS – AVAILABLE IN 40 COLOURS OF CARPETS, SEE PAGE 2.

### **CARPET - STANDARD**

Anthracite

Brown

Grey

SCRAPING

BRUSHES

Black

Brown

Grey

Blue

Green

Red