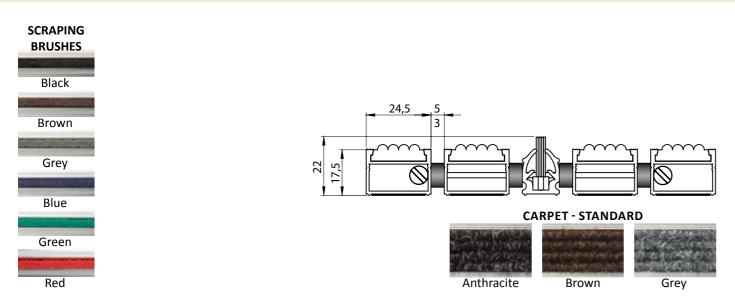

Cleaning contribution: carpet - composition: 80% goat fur, 20% sheep wool,

Bracket profile – aluminium - alloy 6060T6

nylon scraping brush – nylon 0,4mm Stainless steel wire rope - 2 mm diameter

With distance bush 3mm – 17,00kg With distance bush 5mm – 16,00kg

Carpet - Lux: 40 colours from Lux range

Scraping brushes: black, grey, brown, red, green, blue

DESCRIPTION: Rolled doormat, dedicated for indoor spaces (zone no 2 and 3) for shoe sole cleaning and drainage. It's used together with carpet contribution from our Lux range and aluminium scraping brush, 2:1 carpet to brush ratio. To be used in high-traffic pedestrian places with participation of shopping trolleys, wheelchairs for example for hotels, office buildings, shops and residential buildings.

SCRAPING BRUSHES

Red

LUX DOORMATS – AVAILABLE IN 40 COLOURS OF CARPETS, SEE PAGE 2.

#### **CARPET - STANDARD**

### **CARPET - STANDARD**

Anthracite

Brown

Grey

SCRAPING

BRUSHES

Black

Brown