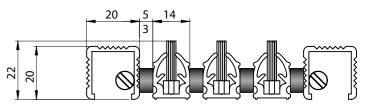

# **Broxostep-standard**

DESCRIPTION: Rolled doormat, dedicated for indoor spaces (zone no 3) for shoe sole drainage. To be used in high-traffic pedestrian places with participation of shopping trolleys, wheelchairs for example for hotels, office buildings, shops and residential buildings.

DESCRIPTION: Rolled doormat, dedicated for indoor spaces (zone no 2 and 3) for shoe sole cleaning and drainage. To be used in high-traffic pedestrian places with participation of shopping trolleys, wheelchairs for example for hotels, office buildings, shops and residential buildings.

| DATA |
|------|
| 0,   |

| DATA SHEET        |                                                                                                                                                                                                                                                                            |               |        | DATA                                                                                                                                                                    |
|-------------------|----------------------------------------------------------------------------------------------------------------------------------------------------------------------------------------------------------------------------------------------------------------------------|---------------|--------|-------------------------------------------------------------------------------------------------------------------------------------------------------------------------|
| Application area  | Indoor use                                                                                                                                                                                                                                                                 | Application   | area   | Indoor use                                                                                                                                                              |
| Material          | Bracket profile – aluminium - alloy 6060T6<br>Cleaning contribution: carpet – polypropylene<br>Stainless steel wire rope - 2 mm diameter<br>Distance bushes: width 3mm, 5mm - PVC of hardness 75Sha<br>Nickel plated terminal keys, acoustic tape (bottom of the profiles) | Material      |        | Bracket profile – aluminium - a<br>Aluminium flat bar – 3x20mm-<br>Cleaning contribution: carpet –<br>Stainless steel wire rope - 2 mm<br>Distance bushes: width 3mm, 5 |
| Profile's hight   | 17,5mm                                                                                                                                                                                                                                                                     |               |        | Nickel plated terminal keys, aco                                                                                                                                        |
| Mat's hight       | 20,00mm                                                                                                                                                                                                                                                                    | Profile's hig | ;ht    | 17,5mm                                                                                                                                                                  |
| Mat's weight      | With distance bush 3mm – 12,00kg                                                                                                                                                                                                                                           | Mat's hight   | :      | 20,00mm                                                                                                                                                                 |
|                   | With distance bush 5mm – 11,00kg                                                                                                                                                                                                                                           | Mat's weig    | ht     | With distance bush 3mm – 14,0                                                                                                                                           |
| Available colours | Aluminium bracket profiles: natural – silver, on request all RAL colours                                                                                                                                                                                                   |               |        | With distance bush 5mm – 13,5                                                                                                                                           |
|                   | Carpet - Standard: anthracite, grey, brown                                                                                                                                                                                                                                 | Available co  | olours | Aluminium bracket profiles, flat<br>Carpet - Standard: anthracite, g                                                                                                    |