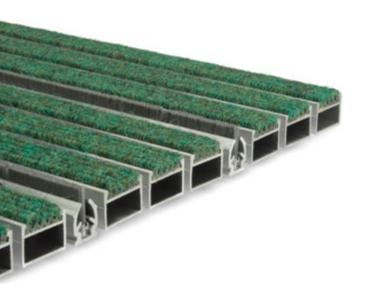

Welcome to the world of high-quality object doormats "Broxo". Aluminum doormats produced by LIDER Company from Gorzów Wlkp., are available in wide variety of colours and shapes. They create aesthetic business card of each building, object or space. We are licenced producer of object doormats German brand LOLA.

To protect the building's floor, doormat is an essential element. Thanks to the doormat dirt, dust and humidity can't get into interior space.

System doormats are being mounted in many representative buildings. Their size and shape is being properly selected right to specific place where it is going to be applied.

Our doormats are effective, aesthetic and very durable what makes them most chosen product by architects in region of whole Poland. In order to find out more about their wide range, please visit tab "doormats" on our website.