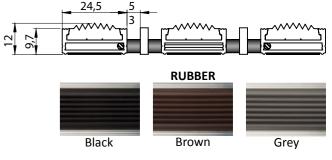

|                   | DATA SHEET                                                                                                                                                                                                                                                                                                                |                   | DATA SHE                                                                                                                                                                                                                                |
|-------------------|---------------------------------------------------------------------------------------------------------------------------------------------------------------------------------------------------------------------------------------------------------------------------------------------------------------------------|-------------------|-----------------------------------------------------------------------------------------------------------------------------------------------------------------------------------------------------------------------------------------|
| Application area  | Indoor use                                                                                                                                                                                                                                                                                                                | Application area  | Indoor use                                                                                                                                                                                                                              |
| Material          | Bracket profile – aluminium - alloy 6060T6<br>Cleaning contribution: carpet – polypropylene<br>Grooved rubber (vinyl) – black, grey, brown<br>Stainless steel wire rope - 2 mm diameter<br>Distance bushes: width 3mm, 5mm - PVC of hardness 75Sha<br>Nickel plated terminal keys, acoustic tape (bottom of the profiles) | Material          | Bracket profile – aluminium - alloy (<br>Aluminium flat bar 3x10mm – stop (<br>Cleaning contribution: carpet – poly<br>Stainless steel wire rope - 2 mm dia<br>Distance bushes: width 3mm, 5mm<br>Nickel plated terminal keys, acoustic |
| Profile's hight   | 9,7mm                                                                                                                                                                                                                                                                                                                     | Profile's hight   | 9,7mm                                                                                                                                                                                                                                   |
| Mat's hight       | 12,00mm                                                                                                                                                                                                                                                                                                                   | Mat's hight       | 12,00mm                                                                                                                                                                                                                                 |
| Mat's weight      | With distance bush 3mm – 10,5kg<br>With distance bush 5mm – 9,50kg                                                                                                                                                                                                                                                        | Mat's weight      | With distance bush 3mm – 10,0kg<br>With distance bush 5mm – 9,0kg                                                                                                                                                                       |
| Available colours | Aluminium bracket profiles: natural – silver, on request all RAL colours<br>Carpet - Standard: anthracite, grey, brown<br>Grooved rubber (vinyl): black, grey, brown                                                                                                                                                      | Available colours | Aluminium bracket profiles, flat bars<br>Carpet - Standard: anthracite, grey,                                                                                                                                                           |

RUBBER

васк

Brown

**CARPET - STANDARD** 

n Grey

Grey