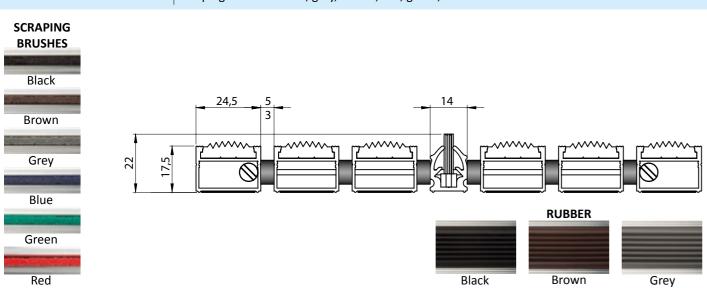

Carpet - Lux: 40 colours from Lux range

Scraping brushes: black, grey, brown, red, green, blue

DESCRIPTION: Rolled doormat, dedicated for indoor spaces (zone no 2 and 3) for shoe sole cleaning and drainage. It's used together with carpet contribution from our Lux range and aluminium scraping brush, 2:1 carpet to brush ratio. To be used in high-traffic pedestrian places with participation of shopping trolleys, wheelchairs for example for hotels, office buildings, shops and residential buildings.

### DATA SHEET

|   |                   | Drintone                                                                                                                                                                                                                            |
|---|-------------------|-------------------------------------------------------------------------------------------------------------------------------------------------------------------------------------------------------------------------------------|
|   | Application area  | Indoor use                                                                                                                                                                                                                          |
|   | Material          | Bracket profile – aluminium - alloy<br>Cleaning contribution: carpet – com<br>Nylon scraping brush – nylon 0,4mr<br>Stainless steel wire rope - 2 mm dia<br>Distance bushes: width 3mm, 5mm<br>Nickel plated terminal keys, acousti |
|   | Profile's hight   | 17,5mm                                                                                                                                                                                                                              |
|   | Mat's hight       | 22,00mm                                                                                                                                                                                                                             |
|   | Mat's weight      | With distance bush 3mm – 15,00kg<br>With distance bush 5mm – 14,00kg                                                                                                                                                                |
| - | Available colours | Aluminium bracket profiles: natural<br>Carpet - Lux: 40 colours from Lux ra<br>Scraping brushes: black, grey, brow                                                                                                                  |

# **Broxorip-Spezial**

DESCRIPTION: Rolled doormat, dedicated for outdoor and indoor spaces (zone no 1 and 2) for shoe sole cleaning. With used anti-slip rubber and scraping brush. 1:1 rubber to brush ratio. To be used in high-traffic pedestrian places with participation of shopping trolleys, wheelchairs for example for hotels, office buildings, shops and residential buildings.

DESCRIPTION: Rolled doormat, dedicated for outdoor and indoor spaces (zone no 1 and 2) for shoe sole cleaning. With used anti-slip rubber and scraping brush. 2:1 rubber to brush ratio. To be used in high-traffic pedestrian places with participation of shopping trolleys, wheelchairs for example for hotels, office buildings, shops and residential buildings.

| DATA SHEET        |                                                                                                                                                                                                                                                                                                                                     |           | DATA SH    |                                                                                                                                                                                                                              |
|-------------------|-------------------------------------------------------------------------------------------------------------------------------------------------------------------------------------------------------------------------------------------------------------------------------------------------------------------------------------|-----------|------------|------------------------------------------------------------------------------------------------------------------------------------------------------------------------------------------------------------------------------|
| Application area  | Outdoor and indoor use                                                                                                                                                                                                                                                                                                              | Applica   | tion area  | Outdoor and indoor use                                                                                                                                                                                                       |
| Material          | Bracket profile – aluminium - alloy 6060T6<br>Cleaning contribution: anti-slip rubber (7 teeth) – PVC – 72Sha,<br>Nylon scraping brush – nylon 0,4mm<br>Stainless steel wire rope - 2 mm diameter<br>Distance bushes: width 3mm, 5mm - PVC of hardness 75Sha<br>Nickel plated terminal keys, acoustic tape (bottom of the profiles) | Materia   | al         | Bracket profile – aluminium - allo<br>Cleaning contribution: anti-slip ru<br>Nylon scraping brush – nylon 0,4n<br>Stainless steel wire rope - 2 mm d<br>Distance bushes: width 3mm, 5m<br>Nickel plated terminal keys, acous |
| Profile's hight   | 17,5mm                                                                                                                                                                                                                                                                                                                              | Profile's | s hight    | 17,5mm                                                                                                                                                                                                                       |
| Mat's hight       | 22,00mm                                                                                                                                                                                                                                                                                                                             | Mat's h   | ight       | 22,00mm                                                                                                                                                                                                                      |
| Mat's weight      | With distance bush 3mm – 17,5kg<br>With distance bush 5mm – 16,5kg                                                                                                                                                                                                                                                                  | Mat's w   | veight     | With distance bush 3mm – 16,00k<br>With distance bush 5mm – 15,00k                                                                                                                                                           |
| Available colours | Aluminium bracket profiles: natural – silver, on request all RAL colours<br>Anti-slip rubber: black, grey, brown<br>Scraping brushes: black, grey, brown, red, green, blue                                                                                                                                                          | Availab   | le colours | Aluminium bracket profiles: natur<br>Anti-slip rubber: black, grey, brow<br>Scraping brushes: black, grey, brow                                                                                                              |