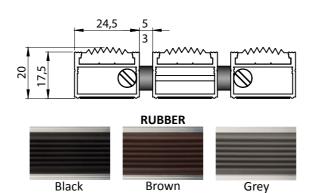

Cleaning contribution: carpet - composition: 80% goat fur, 20% sheep wool,

Bracket profile – aluminium - alloy 6060T6

nylon scraping brush – nylon 0,4mm Stainless steel wire rope - 2 mm diameter

With distance bush 3mm – 17,00kg With distance bush 5mm – 16,00kg

Carpet - Lux: 40 colours from Lux range

Scraping brushes: black, grey, brown, red, green, blue

DESCRIPTION: Rolled doormat, dedicated for indoor spaces (zone no 2 and 3) for shoe sole cleaning and drainage. It's used together with carpet contribution from our Lux range and aluminium scraping brush, 2:1 carpet to brush ratio. To be used in high-traffic pedestrian places with participation of shopping trolleys, wheelchairs for example for hotels, office buildings, shops and residential buildings.

| DATA SHEET        |                                                                                                                                                                                                                                                                                                                                     |           | DATA SH    |                                                                                                                                                                                                                              |
|-------------------|-------------------------------------------------------------------------------------------------------------------------------------------------------------------------------------------------------------------------------------------------------------------------------------------------------------------------------------|-----------|------------|------------------------------------------------------------------------------------------------------------------------------------------------------------------------------------------------------------------------------|
| Application area  | Outdoor and indoor use                                                                                                                                                                                                                                                                                                              | Applica   | tion area  | Outdoor and indoor use                                                                                                                                                                                                       |
| Material          | Bracket profile – aluminium - alloy 6060T6<br>Cleaning contribution: anti-slip rubber (7 teeth) – PVC – 72Sha,<br>Nylon scraping brush – nylon 0,4mm<br>Stainless steel wire rope - 2 mm diameter<br>Distance bushes: width 3mm, 5mm - PVC of hardness 75Sha<br>Nickel plated terminal keys, acoustic tape (bottom of the profiles) | Materia   | al         | Bracket profile – aluminium - allo<br>Cleaning contribution: anti-slip ru<br>Nylon scraping brush – nylon 0,4n<br>Stainless steel wire rope - 2 mm d<br>Distance bushes: width 3mm, 5m<br>Nickel plated terminal keys, acous |
| Profile's hight   | 17,5mm                                                                                                                                                                                                                                                                                                                              | Profile's | s hight    | 17,5mm                                                                                                                                                                                                                       |
| Mat's hight       | 22,00mm                                                                                                                                                                                                                                                                                                                             | Mat's h   | ight       | 22,00mm                                                                                                                                                                                                                      |
| Mat's weight      | With distance bush 3mm – 17,5kg<br>With distance bush 5mm – 16,5kg                                                                                                                                                                                                                                                                  | Mat's w   | veight     | With distance bush 3mm – 16,00k<br>With distance bush 5mm – 15,00k                                                                                                                                                           |
| Available colours | Aluminium bracket profiles: natural – silver, on request all RAL colours<br>Anti-slip rubber: black, grey, brown<br>Scraping brushes: black, grey, brown, red, green, blue                                                                                                                                                          | Availab   | le colours | Aluminium bracket profiles: natur<br>Anti-slip rubber: black, grey, brow<br>Scraping brushes: black, grey, brow                                                                                                              |

# **Broxorip-Spezial 2:1**