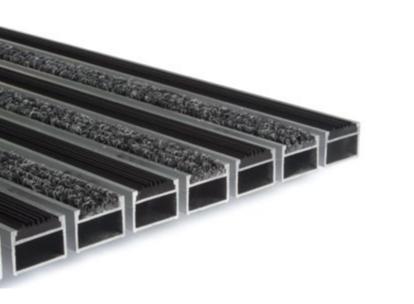

# Outdoor doormats

# Broxotop-G

LIDER

DESCRIPTION: Rolled doormat, dedicated for outdoor and indoor spaces (zone no 2 and 3) for shoe sole cleaning. With used anti-slip rubber. To be used in medium-traffic pedestrian places with participation of shopping trolleys, wheelchairs for example for hotels, office buildings, shops and residential buildings.

LIDER

DESCRIPTION: Rolled doormat, dedicated for outdoor and indoor spaces (zone no 1 and 2) for shoe sole cleaning. With used anti-slip rubber and aluminium flat bar. To be used in medium-traffic pedestrian places with participation of shopping trolleys, wheelchairs for example for hotels, office buildings, shops and residential buildings.