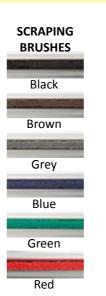

Carpet - Lux: 40 colours from Lux range

Scraping brushes: black, grey, brown, red, green, blue

DESCRIPTION: Rolled doormat, dedicated for indoor spaces (zone no 2 and 3) for shoe sole cleaning and drainage. It's used together with carpet contribution from our Lux range and aluminium scraping brush, 2:1 carpet to brush ratio. To be used in high-traffic pedestrian places with participation of shopping trolleys, wheelchairs for example for hotels, office buildings, shops and residential buildings.

### DATA SHEET

|   |                   | Drintone                                                                                                                                                                                                                            |
|---|-------------------|-------------------------------------------------------------------------------------------------------------------------------------------------------------------------------------------------------------------------------------|
|   | Application area  | Indoor use                                                                                                                                                                                                                          |
|   | Material          | Bracket profile – aluminium - alloy<br>Cleaning contribution: carpet – com<br>Nylon scraping brush – nylon 0,4mr<br>Stainless steel wire rope - 2 mm dia<br>Distance bushes: width 3mm, 5mm<br>Nickel plated terminal keys, acousti |
|   | Profile's hight   | 17,5mm                                                                                                                                                                                                                              |
|   | Mat's hight       | 22,00mm                                                                                                                                                                                                                             |
|   | Mat's weight      | With distance bush 3mm – 15,00kg<br>With distance bush 5mm – 14,00kg                                                                                                                                                                |
| - | Available colours | Aluminium bracket profiles: natural<br>Carpet - Lux: 40 colours from Lux ra<br>Scraping brushes: black, grey, brow                                                                                                                  |

### **CARPET - STANDARD**

Anthracite

Brown

Grey

SCRAPING

BRUSHES

Black

Brown

Grey

Blue

Green

Red