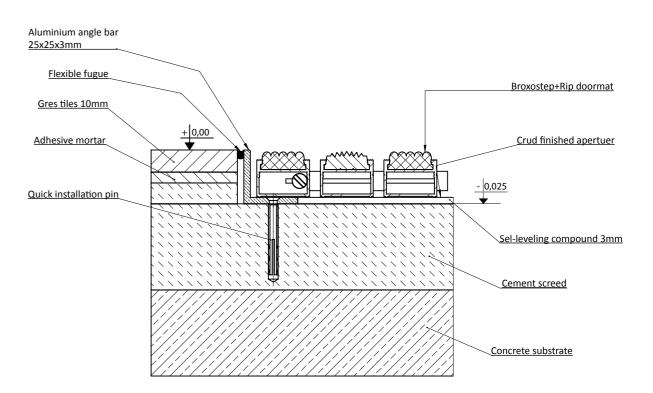

Aluminium angle bar

# Installation of doormats manufactured by Lider company by using aluminium frames