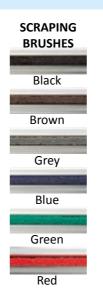

Carpet - Lux: 40 colours from Lux range

Scraping brushes: black, grey, brown, red, green, blue

DESCRIPTION: Rolled doormat, dedicated for indoor spaces (zone no 2 and 3) for shoe sole cleaning and drainage. It's used together with carpet contribution from our Lux range and aluminium scraping brush, 2:1 carpet to brush ratio. To be used in high-traffic pedestrian places with participation of shopping trolleys, wheelchairs for example for hotels, office buildings, shops and residential buildings.

SCRAPING BRUSHES

Red

LUX DOORMATS – AVAILABLE IN 40 COLOURS OF CARPETS, SEE PAGE 2.

Grey

Blue

Green

Red