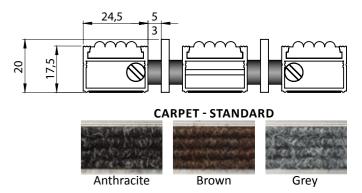

# **Broxostep-standard**

DESCRIPTION: Rolled doormat, dedicated for indoor spaces (zone no 3) for shoe sole drainage. To be used in high-traffic pedestrian places with participation of shopping trolleys, wheelchairs for example for hotels, office buildings, shops and residential buildings.

DESCRIPTION: Rolled doormat, dedicated for indoor spaces (zone no 2 and 3) for shoe sole cleaning and drainage. To be used in high-traffic pedestrian places with participation of shopping trolleys, wheelchairs for example for hotels, office buildings, shops and residential buildings.

| DATA |
|------|
| 0,   |

| DATA SHEET        |                                                                                                                                                                                                                                                                            |               |        | DATA                                                                                                                                                                    |
|-------------------|----------------------------------------------------------------------------------------------------------------------------------------------------------------------------------------------------------------------------------------------------------------------------|---------------|--------|-------------------------------------------------------------------------------------------------------------------------------------------------------------------------|
| Application area  | Indoor use                                                                                                                                                                                                                                                                 | Application   | area   | Indoor use                                                                                                                                                              |
| Material          | Bracket profile – aluminium - alloy 6060T6<br>Cleaning contribution: carpet – polypropylene<br>Stainless steel wire rope - 2 mm diameter<br>Distance bushes: width 3mm, 5mm - PVC of hardness 75Sha<br>Nickel plated terminal keys, acoustic tape (bottom of the profiles) | Material      |        | Bracket profile – aluminium - a<br>Aluminium flat bar – 3x20mm-<br>Cleaning contribution: carpet –<br>Stainless steel wire rope - 2 mm<br>Distance bushes: width 3mm, 5 |
| Profile's hight   | 17,5mm                                                                                                                                                                                                                                                                     |               |        | Nickel plated terminal keys, aco                                                                                                                                        |
| Mat's hight       | 20,00mm                                                                                                                                                                                                                                                                    | Profile's hig | ;ht    | 17,5mm                                                                                                                                                                  |
| Mat's weight      | With distance bush 3mm – 12,00kg                                                                                                                                                                                                                                           | Mat's hight   | :      | 20,00mm                                                                                                                                                                 |
|                   | With distance bush 5mm – 11,00kg                                                                                                                                                                                                                                           | Mat's weig    | ht     | With distance bush 3mm – 14,0                                                                                                                                           |
| Available colours | Aluminium bracket profiles: natural – silver, on request all RAL colours                                                                                                                                                                                                   |               |        | With distance bush 5mm – 13,5                                                                                                                                           |
|                   | Carpet - Standard: anthracite, grey, brown                                                                                                                                                                                                                                 | Available co  | olours | Aluminium bracket profiles, flat<br>Carpet - Standard: anthracite, g                                                                                                    |