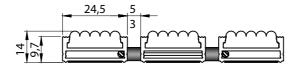

#### DATA SHEET

| Application area  | Indoor use                                                                                                                                                                                                                                                                                             | Application area  | Indoor use                                                                                                                                                                               |
|-------------------|--------------------------------------------------------------------------------------------------------------------------------------------------------------------------------------------------------------------------------------------------------------------------------------------------------|-------------------|------------------------------------------------------------------------------------------------------------------------------------------------------------------------------------------|
| Material          | Bracket profile – aluminium - alloy 6060T6<br>Cleaning contribution: carpet – composition: 80% goat fur, 20% sheep wool<br>Stainless steel wire rope - 2 mm diameter<br>Distance bushes: width 3mm, 5mm - PVC of hardness 75Sha<br>Nickel plated terminal keys, acoustic tape (bottom of the profiles) | Material          | Bracket profile – aluminium - alloy<br>Aluminium flat bar 3x10mm – stop<br>Cleaning contribution: carpet – con<br>Stainless steel wire rope - 2 mm di<br>Distance bushes: width 3mm, 5mm |
| Profile's hight   | 9,7mm                                                                                                                                                                                                                                                                                                  |                   | Nickel plated terminal keys, acoust                                                                                                                                                      |
| Mat's hight       | 14.00mm                                                                                                                                                                                                                                                                                                | Profile's hight   | 9,7mm                                                                                                                                                                                    |
|                   |                                                                                                                                                                                                                                                                                                        | — Mat's hight     | 14,00mm                                                                                                                                                                                  |
| Mat's weight      | With distance bush 3mm – 12,00kg   With distance bush 5mm – 11,00kg                                                                                                                                                                                                                                    | Mat's weight      | With distance bush 3mm – 11,00k<br>With distance bush 5mm – 10,50k                                                                                                                       |
| Available colours | Aluminium bracket profiles: natural – silver, on request all RAL colours<br>Carpet - Lux: 40 colours from Lux range                                                                                                                                                                                    | Available colours | Aluminium bracket profiles, flat ba<br>Carpet - Lux: 40 colours from Lux                                                                                                                 |

LIDER

LUX DOORMATS - AVAILABLE IN 40 COLOURS OF CARPETS, SEE PAGE 2.

loy 6060T6 top 6060T6 composition: 80% goat fur, 20% sheep wool diameter mm - PVC of hardness 75Sha ustic tape (bottom of the profiles)

### 0kg

0kg

bars: natural - silver, on request all RAL colours ux range