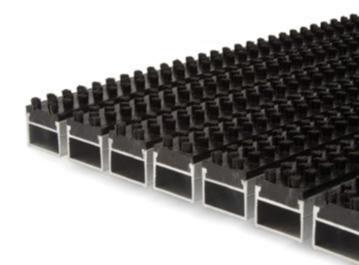

Welcome to the world of high-quality object doormats "Broxo". Aluminum doormats produced by LIDER Company from Gorzów Wlkp., are available in wide variety of colours and shapes. They create aesthetic business card of each building, object or space. We are licenced producer of object doormats German brand LOLA.

To protect the building's floor, doormat is an essential element. Thanks to the doormat dirt, dust and humidity can't get into interior space.

System doormats are being mounted in many representative buildings. Their size and shape is being properly selected right to specific place where it is going to be applied.