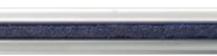

Carpet - Lux: 40 colours from Lux range

Scraping brushes: black, grey, brown, red, green, blue

DESCRIPTION: Rolled doormat, dedicated for indoor spaces (zone no 2 and 3) for shoe sole cleaning and drainage. It's used together with carpet contribution from our Lux range and aluminium scraping brush, 2:1 carpet to brush ratio. To be used in high-traffic pedestrian places with participation of shopping trolleys, wheelchairs for example for hotels, office buildings, shops and residential buildings.

### DATA SHEET

|   |                   | Drintone                                                                                                                                                                                                                            |
|---|-------------------|-------------------------------------------------------------------------------------------------------------------------------------------------------------------------------------------------------------------------------------|
|   | Application area  | Indoor use                                                                                                                                                                                                                          |
|   | Material          | Bracket profile – aluminium - alloy<br>Cleaning contribution: carpet – com<br>Nylon scraping brush – nylon 0,4mr<br>Stainless steel wire rope - 2 mm dia<br>Distance bushes: width 3mm, 5mm<br>Nickel plated terminal keys, acousti |
|   | Profile's hight   | 17,5mm                                                                                                                                                                                                                              |
|   | Mat's hight       | 22,00mm                                                                                                                                                                                                                             |
|   | Mat's weight      | With distance bush 3mm – 15,00kg<br>With distance bush 5mm – 14,00kg                                                                                                                                                                |
| - | Available colours | Aluminium bracket profiles: natural<br>Carpet - Lux: 40 colours from Lux ra<br>Scraping brushes: black, grey, brow                                                                                                                  |

Application area

Material

Profile's hight

Mat's weight

Available colours

Mat's hight

2

LUX DOORMATS - AVAILABLE IN 40 COLOURS OF CARPETS, SEE PAGE 2.