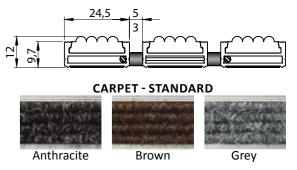

# LIDER

|     |     |                                                                      |     | Standard carpet colours: |              |
|-----|-----|----------------------------------------------------------------------|-----|--------------------------|--------------|
| 560 | 564 | 591                                                                  | 588 | Anthracite               | Brown        |
|     |     |                                                                      |     | Rubber colours:          |              |
| 585 | 582 | 570                                                                  | 524 |                          |              |
|     |     |                                                                      |     | Black rubber             | Brown rubber |
| 581 | 584 | 592                                                                  | 520 | Brush colours:           |              |
| 501 | 304 | 332                                                                  | 520 |                          |              |
| 567 | 514 | 516                                                                  | 517 | Black brush              | Brown brush  |
| 565 | 566 | 569                                                                  | 580 | Red brush                | Green brush  |
| 556 | 590 | 573                                                                  | 572 |                          |              |
|     |     | ana Callo Person<br>de postalita persona<br>calorica da de la calori |     |                          |              |

#### **CARPET - STANDARD**