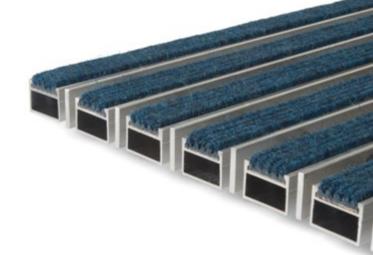

# Indoor Lux Doormats

# **Broxotop-F-lux**

contribution from our Lux range. To be used in medium-traffic pedestrian places with participation of shopping trolleys, wheelchairs for example for hotels, office buildings, shops and residential buildings.

DESCRIPTION: Rolled doormat, dedicated for indoor spaces (zone no 3) for shoe sole drainage. It's used together with carpet

DATA SHEET

LIDER

DESCRIPTION: Rolled doormat, dedicated for indoor spaces (zone no 2 and 3) for shoe sole cleaning and drainage. It's used together with carpet contribution from our Lux range. To be used in medium-traffic pedestrian places with participation of shopping trolleys, wheelchairs for example for hotels, office buildings, shops and residential buildings.