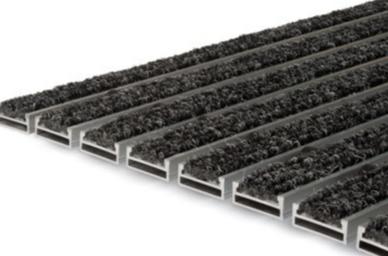

Welcome to the world of high-quality object doormats "Broxo". Aluminum doormats produced by LIDER Company from Gorzów Wlkp., are available in wide variety of colours and shapes. They create aesthetic business card of each building, object or space. We are licenced producer of object doormats German brand LOLA.

# **Broxotop-F-lux**

contribution from our Lux range. To be used in medium-traffic pedestrian places with participation of shopping trolleys, wheelchairs for example for hotels, office buildings, shops and residential buildings.

DESCRIPTION: Rolled doormat, dedicated for indoor spaces (zone no 3) for shoe sole drainage. It's used together with carpet

DATA SHEET

LIDER

DESCRIPTION: Rolled doormat, dedicated for indoor spaces (zone no 2 and 3) for shoe sole cleaning and drainage. It's used together with carpet contribution from our Lux range. To be used in medium-traffic pedestrian places with participation of shopping trolleys, wheelchairs for example for hotels, office buildings, shops and residential buildings.