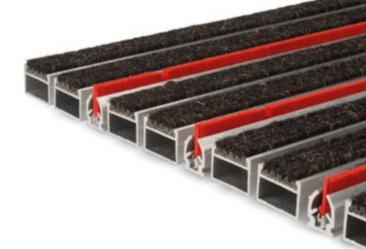

Welcome to the world of high-quality object doormats "Broxo". Aluminum doormats produced by LIDER Company from Gorzów Wlkp., are available in wide variety of colours and shapes. They create aesthetic business card of each building, object or space. We are licenced producer of object doormats German brand LOLA.

To protect the building's floor, doormat is an essential element. Thanks to the doormat dirt, dust and humidity can't get into interior space.

System doormats are being mounted in many representative buildings. Their size and shape is being properly selected right to specific place where it is going to be applied.

Our doormats are effective, aesthetic and very durable what makes them most chosen product by architects in region of whole Poland. In order to find out more about their wide range, please visit tab "doormats" on our website.