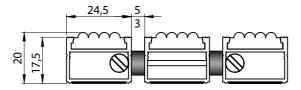

# **Broxostep-standard**

DESCRIPTION: Rolled doormat, dedicated for indoor spaces (zone no 3) for shoe sole drainage. To be used in high-traffic pedestrian places with participation of shopping trolleys, wheelchairs for example for hotels, office buildings, shops and residential buildings.

| DATA |
|------|
| 0,   |

| DATA SHEET        |                                                                                                                                                                                                                                                                            |               |        | DATA                                                                                                                                                                    |
|-------------------|----------------------------------------------------------------------------------------------------------------------------------------------------------------------------------------------------------------------------------------------------------------------------|---------------|--------|-------------------------------------------------------------------------------------------------------------------------------------------------------------------------|
| Application area  | Indoor use                                                                                                                                                                                                                                                                 | Application   | area   | Indoor use                                                                                                                                                              |
| Material          | Bracket profile – aluminium - alloy 6060T6<br>Cleaning contribution: carpet – polypropylene<br>Stainless steel wire rope - 2 mm diameter<br>Distance bushes: width 3mm, 5mm - PVC of hardness 75Sha<br>Nickel plated terminal keys, acoustic tape (bottom of the profiles) | Material      |        | Bracket profile – aluminium - a<br>Aluminium flat bar – 3x20mm-<br>Cleaning contribution: carpet –<br>Stainless steel wire rope - 2 mm<br>Distance bushes: width 3mm, 5 |
| Profile's hight   | 17,5mm                                                                                                                                                                                                                                                                     |               |        | Nickel plated terminal keys, aco                                                                                                                                        |
| Mat's hight       | 20,00mm                                                                                                                                                                                                                                                                    | Profile's hig | ;ht    | 17,5mm                                                                                                                                                                  |
| Mat's weight      | With distance bush 3mm – 12,00kg                                                                                                                                                                                                                                           | Mat's hight   | :      | 20,00mm                                                                                                                                                                 |
|                   | With distance bush 5mm – 11,00kg                                                                                                                                                                                                                                           | Mat's weig    | ht     | With distance bush 3mm – 14,0                                                                                                                                           |
| Available colours | Aluminium bracket profiles: natural – silver, on request all RAL colours                                                                                                                                                                                                   |               |        | With distance bush 5mm – 13,5                                                                                                                                           |
|                   | Carpet - Standard: anthracite, grey, brown                                                                                                                                                                                                                                 | Available co  | olours | Aluminium bracket profiles, flat<br>Carpet - Standard: anthracite, g                                                                                                    |