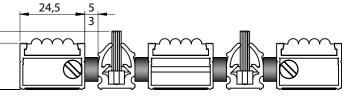

#### DATA SHEET

| Application area  | Indoor use                                                                                                                                                                                                                                                                                             | Application area  | Indoor use                                                                                                                                                                               |
|-------------------|--------------------------------------------------------------------------------------------------------------------------------------------------------------------------------------------------------------------------------------------------------------------------------------------------------|-------------------|------------------------------------------------------------------------------------------------------------------------------------------------------------------------------------------|
| Material          | Bracket profile – aluminium - alloy 6060T6<br>Cleaning contribution: carpet – composition: 80% goat fur, 20% sheep wool<br>Stainless steel wire rope - 2 mm diameter<br>Distance bushes: width 3mm, 5mm - PVC of hardness 75Sha<br>Nickel plated terminal keys, acoustic tape (bottom of the profiles) | Material          | Bracket profile – aluminium - alloy<br>Aluminium flat bar 3x10mm – stop<br>Cleaning contribution: carpet – con<br>Stainless steel wire rope - 2 mm di<br>Distance bushes: width 3mm, 5mm |
| Profile's hight   | 9,7mm                                                                                                                                                                                                                                                                                                  |                   | Nickel plated terminal keys, acoust                                                                                                                                                      |
| Mat's hight       | 14.00mm                                                                                                                                                                                                                                                                                                | Profile's hight   | 9,7mm                                                                                                                                                                                    |
|                   |                                                                                                                                                                                                                                                                                                        | — Mat's hight     | 14,00mm                                                                                                                                                                                  |
| Mat's weight      | With distance bush 3mm – 12,00kg   With distance bush 5mm – 11,00kg                                                                                                                                                                                                                                    | Mat's weight      | With distance bush 3mm – 11,00k<br>With distance bush 5mm – 10,50k                                                                                                                       |
| Available colours | Aluminium bracket profiles: natural – silver, on request all RAL colours<br>Carpet - Lux: 40 colours from Lux range                                                                                                                                                                                    | Available colours | Aluminium bracket profiles, flat ba<br>Carpet - Lux: 40 colours from Lux                                                                                                                 |

### DATA SHEET

|                   | DATA SHEET                                                                                                                                                                                                                                                                                             |                   | DATA SH                                                                                                                                                                                   |
|-------------------|--------------------------------------------------------------------------------------------------------------------------------------------------------------------------------------------------------------------------------------------------------------------------------------------------------|-------------------|-------------------------------------------------------------------------------------------------------------------------------------------------------------------------------------------|
| Application area  | Indoor use                                                                                                                                                                                                                                                                                             | Application area  | Indoor use                                                                                                                                                                                |
| Material          | Bracket profile – aluminium - alloy 6060T6<br>Cleaning contribution: carpet – composition: 80% goat fur, 20% sheep wool<br>Stainless steel wire rope - 2 mm diameter<br>Distance bushes: width 3mm, 5mm - PVC of hardness 75Sha<br>Nickel plated terminal keys, acoustic tape (bottom of the profiles) | Material          | Bracket profile – aluminium - alloy<br>Aluminium flat bar 3x20mm – stop<br>Cleaning contribution: carpet – cor<br>Stainless steel wire rope - 2 mm dia<br>Distance bushes: width 3mm, 5mm |
| Profile's hight   | 17,5mm                                                                                                                                                                                                                                                                                                 |                   | Nickel plated terminal keys, acoust                                                                                                                                                       |
| Mat's hight       | 22,00mm                                                                                                                                                                                                                                                                                                | Profile's hight   | 17,5mm                                                                                                                                                                                    |
| Mat's weight      | With distance bush 3mm – 13,00kg                                                                                                                                                                                                                                                                       | Mat's hight       | 22,00mm                                                                                                                                                                                   |
| U                 | With distance bush 5mm – 12,00kg                                                                                                                                                                                                                                                                       | Mat's weight      | With distance bush 3mm – 14,50kg                                                                                                                                                          |
| Available colours | Aluminium bracket profiles: natural – silver, on request all RAL colours                                                                                                                                                                                                                               |                   | With distance bush 5mm – 13,50kg                                                                                                                                                          |
|                   | Carpet - Lux: 40 colours from Lux range                                                                                                                                                                                                                                                                | Available colours | Aluminium bracket profiles, flat bar<br>Carpet - Lux: 40 colours from Lux r                                                                                                               |