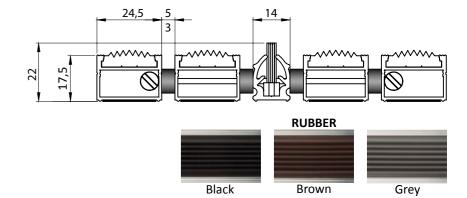

# **Broxorip-Spezial**

DESCRIPTION: Rolled doormat, dedicated for outdoor and indoor spaces (zone no 1 and 2) for shoe sole cleaning. With used anti-slip rubber and scraping brush. 1:1 rubber to brush ratio. To be used in high-traffic pedestrian places with participation of shopping trolleys, wheelchairs for example for hotels, office buildings, shops and residential buildings.

DESCRIPTION: Rolled doormat, dedicated for outdoor and indoor spaces (zone no 1 and 2) for shoe sole cleaning. With used anti-slip rubber and scraping brush. 2:1 rubber to brush ratio. To be used in high-traffic pedestrian places with participation of shopping trolleys, wheelchairs for example for hotels, office buildings, shops and residential buildings.

| DATA SHEET        |                                                                                                                                                                                                                                                                                                                                     |           | DATA SH    |                                                                                                                                                                                                                              |
|-------------------|-------------------------------------------------------------------------------------------------------------------------------------------------------------------------------------------------------------------------------------------------------------------------------------------------------------------------------------|-----------|------------|------------------------------------------------------------------------------------------------------------------------------------------------------------------------------------------------------------------------------|
| Application area  | Outdoor and indoor use                                                                                                                                                                                                                                                                                                              | Applica   | tion area  | Outdoor and indoor use                                                                                                                                                                                                       |
| Material          | Bracket profile – aluminium - alloy 6060T6<br>Cleaning contribution: anti-slip rubber (7 teeth) – PVC – 72Sha,<br>Nylon scraping brush – nylon 0,4mm<br>Stainless steel wire rope - 2 mm diameter<br>Distance bushes: width 3mm, 5mm - PVC of hardness 75Sha<br>Nickel plated terminal keys, acoustic tape (bottom of the profiles) | Materia   | al         | Bracket profile – aluminium - allo<br>Cleaning contribution: anti-slip ru<br>Nylon scraping brush – nylon 0,4n<br>Stainless steel wire rope - 2 mm d<br>Distance bushes: width 3mm, 5m<br>Nickel plated terminal keys, acous |
| Profile's hight   | 17,5mm                                                                                                                                                                                                                                                                                                                              | Profile's | s hight    | 17,5mm                                                                                                                                                                                                                       |
| Mat's hight       | 22,00mm                                                                                                                                                                                                                                                                                                                             | Mat's h   | ight       | 22,00mm                                                                                                                                                                                                                      |
| Mat's weight      | With distance bush 3mm – 17,5kg<br>With distance bush 5mm – 16,5kg                                                                                                                                                                                                                                                                  | Mat's w   | veight     | With distance bush 3mm – 16,00k<br>With distance bush 5mm – 15,00k                                                                                                                                                           |
| Available colours | Aluminium bracket profiles: natural – silver, on request all RAL colours<br>Anti-slip rubber: black, grey, brown<br>Scraping brushes: black, grey, brown, red, green, blue                                                                                                                                                          | Availab   | le colours | Aluminium bracket profiles: natur<br>Anti-slip rubber: black, grey, brow<br>Scraping brushes: black, grey, brow                                                                                                              |