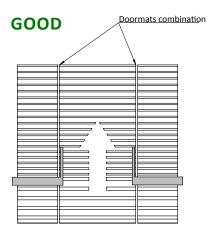

# Installation of doormats manufactured by Lider company by using aluminium frames