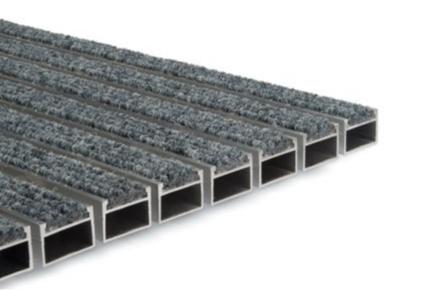

Welcome to the world of high-quality object doormats "Broxo". Aluminum doormats produced by LIDER Company from Gorzów Wlkp., are available in wide variety of colours and shapes. They create aesthetic business card of each building, object or space. We are licenced producer of object doormats German brand LOLA.

To protect the building's floor, doormat is an essential element. Thanks to the doormat dirt, dust and humidity can't get into interior space.

System doormats are being mounted in many representative buildings. Their size and shape is being properly selected right to specific place where it is going to be applied.