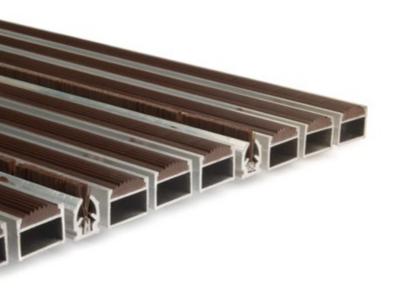

Welcome to the world of high-quality object doormats "Broxo". Aluminum doormats produced by LIDER Company from Gorzów Wlkp., are available in wide variety of colours and shapes. They create aesthetic business card of each building, object or space. We are licenced producer of object doormats German brand LOLA.

To protect the building's floor, doormat is an essential element. Thanks to the doormat dirt, dust and humidity can't get into interior space.

System doormats are being mounted in many representative buildings. Their size and shape is being properly selected right to specific place where it is going to be applied.

Our doormats are effective, aesthetic and very durable what makes them most chosen product by architects in region of whole Poland. In order to find out more about their wide range, please visit tab "doormats" on our website.