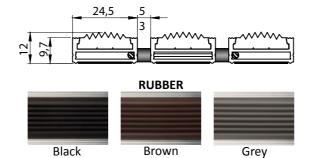

RUBBER

васк

Brown

**CARPET - STANDARD** 

n Grey

Grey

#### RUBBER

Brown

16

Grey