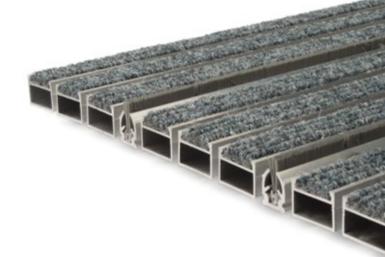

Welcome to the world of high-quality object doormats "Broxo". Aluminum doormats produced by LIDER Company from Gorzów Wlkp., are available in wide variety of colours and shapes. They create aesthetic business card of each building, object or space. We are licenced producer of object doormats German brand LOLA.

To protect the building's floor, doormat is an essential element. Thanks to the doormat dirt, dust and humidity can't get into interior space.

System doormats are being mounted in many representative buildings. Their size and shape is being properly selected right to specific place where it is going to be applied.