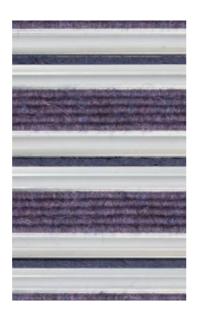

# **Broxotop-F-lux**

contribution from our Lux range. To be used in medium-traffic pedestrian places with participation of shopping trolleys, wheelchairs for example for hotels, office buildings, shops and residential buildings.

DESCRIPTION: Rolled doormat, dedicated for indoor spaces (zone no 3) for shoe sole drainage. It's used together with carpet

DATA SHEET

LIDER

DESCRIPTION: Rolled doormat, dedicated for indoor spaces (zone no 2 and 3) for shoe sole cleaning and drainage. It's used together with carpet contribution from our Lux range. To be used in medium-traffic pedestrian places with participation of shopping trolleys, wheelchairs for example for hotels, office buildings, shops and residential buildings.