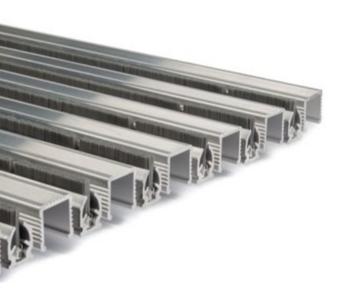

Welcome to the world of high-quality object doormats "Broxo". Aluminum doormats produced by LIDER Company from Gorzów Wlkp., are available in wide variety of colours and shapes. They create aesthetic business card of each building, object or space. We are licenced producer of object doormats German brand LOLA.

To protect the building's floor, doormat is an essential element. Thanks to the doormat dirt, dust and humidity can't get into interior space.

System doormats are being mounted in many representative buildings. Their size and shape is being properly selected right to specific place where it is going to be applied.

Our doormats are effective, aesthetic and very durable what makes them most chosen product by architects in region of whole Poland. In order to find out more about their wide range, please visit tab "doormats" on our website.