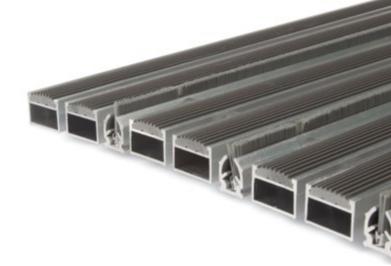

Welcome to the world of high-quality object doormats "Broxo". Aluminum doormats produced by LIDER Company from Gorzów Wlkp., are available in wide variety of colours and shapes. They create aesthetic business card of each building, object or space. We are licenced producer of object doormats German brand LOLA.

To protect the building's floor, doormat is an essential element. Thanks to the doormat dirt, dust and humidity can't get into interior space.

System doormats are being mounted in many representative buildings. Their size and shape is being properly selected right to specific place where it is going to be applied.

Our doormats are effective, aesthetic and very durable what makes them most chosen product by architects in region of whole Poland. In order to find out more about their wide range, please visit tab "doormats" on our website.