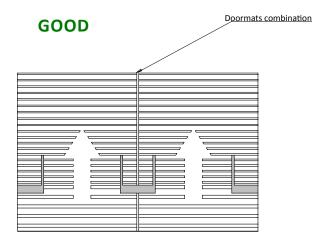

mperature differences and materials' humidity will cause deformations and will have negative input on glued parts of mats (carpet, rubber). Using wet doormat' will run-down cleaning function of profiles' with carpet contribution.

#### ATTENTION:

Our system doormats clean shoes by friction of shoe on outer facing (carpet, rubber, brush) by what the facing is wearing out. There is no way to predict when the facing will be totally wore out because it depends on traffic intensity, quantity of dirt and doormats cleaning frequency. Main condition of proper doormats exploitation is also ideal floor surface. It's very important that mat adheres with its whole plane to the floor.





Aluminium angle bar



# Installation of doormats manufactured by Lider company by using aluminium frames