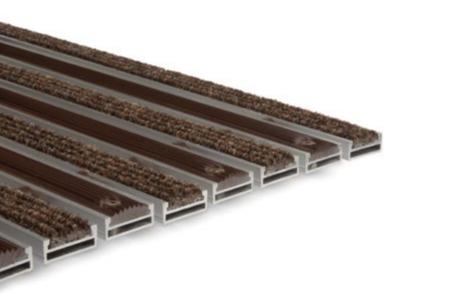

# Broxotop-F+G-standard

DESCRIPTION: Rolled doormat, dedicated for indoor spaces (zone no 2 and 3) for shoe sole cleaning and drainage. To be used in medium-traffic pedestrian places with participation of shopping trolleys, wheelchairs for example for hotels, office buildings, shops and residential buildings.

DESCRIPTION: Rolled doormat, dedicated for indoor spaces (zone no 2 and 3) for shoe sole cleaning and drainage. To be used in medium-traffic pedestrian places with participation of shopping trolleys, wheelchairs for example for hotels, office buildings, shops and residential buildings.

|                   | DATA SHEET                                                                                                                                                                                                                                                                                                                |                   | DATA SHE                                                                                                                                                                                                                                |
|-------------------|---------------------------------------------------------------------------------------------------------------------------------------------------------------------------------------------------------------------------------------------------------------------------------------------------------------------------|-------------------|-----------------------------------------------------------------------------------------------------------------------------------------------------------------------------------------------------------------------------------------|
| Application area  | Indoor use                                                                                                                                                                                                                                                                                                                | Application area  | Indoor use                                                                                                                                                                                                                              |
| Material          | Bracket profile – aluminium - alloy 6060T6<br>Cleaning contribution: carpet – polypropylene<br>Grooved rubber (vinyl) – black, grey, brown<br>Stainless steel wire rope - 2 mm diameter<br>Distance bushes: width 3mm, 5mm - PVC of hardness 75Sha<br>Nickel plated terminal keys, acoustic tape (bottom of the profiles) | Material          | Bracket profile – aluminium - alloy (<br>Aluminium flat bar 3x10mm – stop (<br>Cleaning contribution: carpet – poly<br>Stainless steel wire rope - 2 mm dia<br>Distance bushes: width 3mm, 5mm<br>Nickel plated terminal keys, acoustic |
| Profile's hight   | 9,7mm                                                                                                                                                                                                                                                                                                                     | Profile's hight   | 9,7mm                                                                                                                                                                                                                                   |
| Mat's hight       | 12,00mm                                                                                                                                                                                                                                                                                                                   | Mat's hight       | 12,00mm                                                                                                                                                                                                                                 |
| Mat's weight      | With distance bush 3mm – 10,5kg<br>With distance bush 5mm – 9,50kg                                                                                                                                                                                                                                                        | Mat's weight      | With distance bush 3mm – 10,0kg<br>With distance bush 5mm – 9,0kg                                                                                                                                                                       |
| Available colours | Aluminium bracket profiles: natural – silver, on request all RAL colours<br>Carpet - Standard: anthracite, grey, brown<br>Grooved rubber (vinyl): black, grey, brown                                                                                                                                                      | Available colours | Aluminium bracket profiles, flat bars<br>Carpet - Standard: anthracite, grey,                                                                                                                                                           |