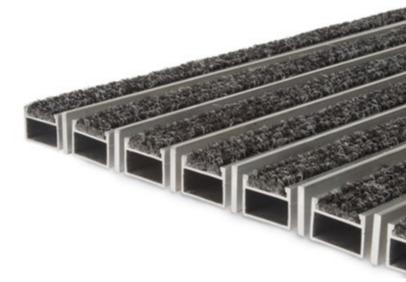

# Indoor Lux Doormats

# **Broxotop-F-lux**

contribution from our Lux range. To be used in medium-traffic pedestrian places with participation of shopping trolleys, wheelchairs for example for hotels, office buildings, shops and residential buildings.

DESCRIPTION: Rolled doormat, dedicated for indoor spaces (zone no 3) for shoe sole drainage. It's used together with carpet

DATA SHEET

LIDER

DESCRIPTION: Rolled doormat, dedicated for indoor spaces (zone no 2 and 3) for shoe sole cleaning and drainage. It's used together with carpet contribution from our Lux range. To be used in medium-traffic pedestrian places with participation of shopping trolleys, wheelchairs for example for hotels, office buildings, shops and residential buildings.