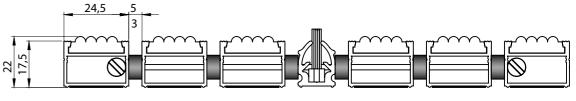

### DATA SHEET

|                   | DATA SHEET                                                                                                                                                                                                                                                                                             |                   | DATA SH                                                                                                                                                                                   |
|-------------------|--------------------------------------------------------------------------------------------------------------------------------------------------------------------------------------------------------------------------------------------------------------------------------------------------------|-------------------|-------------------------------------------------------------------------------------------------------------------------------------------------------------------------------------------|
| Application area  | Indoor use                                                                                                                                                                                                                                                                                             | Application area  | Indoor use                                                                                                                                                                                |
| Material          | Bracket profile – aluminium - alloy 6060T6<br>Cleaning contribution: carpet – composition: 80% goat fur, 20% sheep wool<br>Stainless steel wire rope - 2 mm diameter<br>Distance bushes: width 3mm, 5mm - PVC of hardness 75Sha<br>Nickel plated terminal keys, acoustic tape (bottom of the profiles) | Material          | Bracket profile – aluminium - alloy<br>Aluminium flat bar 3x20mm – stop<br>Cleaning contribution: carpet – cor<br>Stainless steel wire rope - 2 mm dia<br>Distance bushes: width 3mm, 5mm |
| Profile's hight   | 17,5mm                                                                                                                                                                                                                                                                                                 |                   | Nickel plated terminal keys, acoust                                                                                                                                                       |
| Mat's hight       | 22,00mm                                                                                                                                                                                                                                                                                                | Profile's hight   | 17,5mm                                                                                                                                                                                    |
| Mat's weight      | With distance bush 3mm – 13,00kg                                                                                                                                                                                                                                                                       | Mat's hight       | 22,00mm                                                                                                                                                                                   |
| U                 | With distance bush 5mm – 12,00kg                                                                                                                                                                                                                                                                       | Mat's weight      | With distance bush 3mm – 14,50kg                                                                                                                                                          |
| Available colours | Aluminium bracket profiles: natural – silver, on request all RAL colours                                                                                                                                                                                                                               |                   | With distance bush 5mm – 13,50kg                                                                                                                                                          |
|                   | Carpet - Lux: 40 colours from Lux range                                                                                                                                                                                                                                                                | Available colours | Aluminium bracket profiles, flat bar<br>Carpet - Lux: 40 colours from Lux r                                                                                                               |

# **Broxostep-Spezial-lux**

Indoor use

17,5mm

22,00mm

DESCRIPTION: Rolled doormat, dedicated for indoor spaces (zone no 2 and 3) for shoe sole cleaning and drainage. It's used together with carpet contribution from our Lux range and aluminium scraping brush, 1:1 carpet to brush ratio. To be used in high-traffic pedestrian places with participation of shopping trolleys, wheelchairs for example for hotels, office buildings, shops and residential buildings.