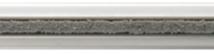

# Broxostep-KK-lux

DESCRIPTION: Rolled doormat, dedicated for indoor spaces (zone no 3) for shoe sole drainage. It's used together with carpet contribution from our Lux range. To be used in high-traffic pedestrian places with participation of shopping trolleys, wheelchairs for example for hotels, office buildings, shops and residential buildings.

DESCRIPTION: Rolled doormat, dedicated for indoor spaces (zone no 2 and 3) for shoe sole cleaning and drainage. It's used together with carpet contribution from our Lux range and scraping aluminium flat bar. To be used in high-traffic pedestrian places with participation of shopping trolleys, wheelchairs for example for hotels, office buildings, shops and residential buildings.

### DATA SHEET

|                   | DATA SHEET                                                                                                                                                                                                                                                                                             |                   | DATA SH                                                                                                                                                                                   |
|-------------------|--------------------------------------------------------------------------------------------------------------------------------------------------------------------------------------------------------------------------------------------------------------------------------------------------------|-------------------|-------------------------------------------------------------------------------------------------------------------------------------------------------------------------------------------|
| Application area  | Indoor use                                                                                                                                                                                                                                                                                             | Application area  | Indoor use                                                                                                                                                                                |
| Material          | Bracket profile – aluminium - alloy 6060T6<br>Cleaning contribution: carpet – composition: 80% goat fur, 20% sheep wool<br>Stainless steel wire rope - 2 mm diameter<br>Distance bushes: width 3mm, 5mm - PVC of hardness 75Sha<br>Nickel plated terminal keys, acoustic tape (bottom of the profiles) | Material          | Bracket profile – aluminium - alloy<br>Aluminium flat bar 3x20mm – stop<br>Cleaning contribution: carpet – cor<br>Stainless steel wire rope - 2 mm dia<br>Distance bushes: width 3mm, 5mm |
| Profile's hight   | 17,5mm                                                                                                                                                                                                                                                                                                 |                   | Nickel plated terminal keys, acoust                                                                                                                                                       |
| Mat's hight       | 22,00mm                                                                                                                                                                                                                                                                                                | Profile's hight   | 17,5mm                                                                                                                                                                                    |
| Mat's weight      | With distance bush 3mm – 13,00kg                                                                                                                                                                                                                                                                       | Mat's hight       | 22,00mm                                                                                                                                                                                   |
| U                 | With distance bush 5mm – 12,00kg                                                                                                                                                                                                                                                                       | Mat's weight      | With distance bush 3mm – 14,50kg                                                                                                                                                          |
| Available colours | Aluminium bracket profiles: natural – silver, on request all RAL colours                                                                                                                                                                                                                               |                   | With distance bush 5mm – 13,50kg                                                                                                                                                          |
|                   | Carpet - Lux: 40 colours from Lux range                                                                                                                                                                                                                                                                | Available colours | Aluminium bracket profiles, flat bar<br>Carpet - Lux: 40 colours from Lux r                                                                                                               |