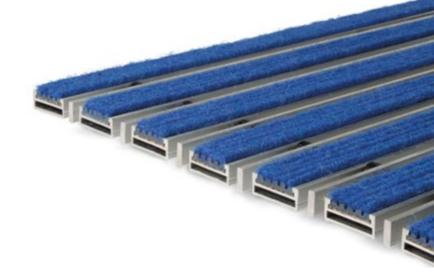

DATA SHEET

DESCRIPTION: Rolled doormat, dedicated for outdoor and indoor spaces (zone no 1) for shoe sole cleaning from fine and coarse dirt. With used three-row strip brush. To be used in high-traffic pedestrian places with participation of shopping trolleys, wheelchairs for example for hotels, office buildings, shops and residential buildings.

| area | Outdoor and indoor use                                                                                                                                                                                                                                       | Application area  | Outdoor and indoor use                                                                                                                                                                                              |
|------|--------------------------------------------------------------------------------------------------------------------------------------------------------------------------------------------------------------------------------------------------------------|-------------------|---------------------------------------------------------------------------------------------------------------------------------------------------------------------------------------------------------------------|
|      | Bracket profile – aluminium - alloy 6060T6<br>Cleaning contribution: nylon scraping brush – nylon 0,4mm<br>Aluminium c-profile ribbed – alloy 6060T6<br>Stainless steel wire rope - 2 mm diameter<br>Distance bushes: width 3mm, 5mm - PVC of hardness 75Sha |                   | Bracket profile – aluminium - alloy 606<br>Cleaning contribution: three-row strip b<br>Stainless steel wire rope - 2 mm diamet<br>Distance bushes: width 3mm, 5mm - PV<br>Nickel plated terminal keys, acoustic tap |
|      | Nickel plated terminal keys                                                                                                                                                                                                                                  | Profile's hight   | 17,5mm                                                                                                                                                                                                              |
| nt   | Brush profile's hight - 17,5mm,<br>Ribbed c-shaped profile - 20mm                                                                                                                                                                                            | Mat's hight       | 25,00mm                                                                                                                                                                                                             |
|      | 22,00mm                                                                                                                                                                                                                                                      | Mat's weight      | With distance bush 3mm – 16,00kg<br>With distance bush 5mm – 15,00kg                                                                                                                                                |
| t    | With distance bush 3mm – 18,00kg<br>With distance bush 5mm – 17,00kg                                                                                                                                                                                         | Available colours | Aluminium bracket profiles: natural – si                                                                                                                                                                            |