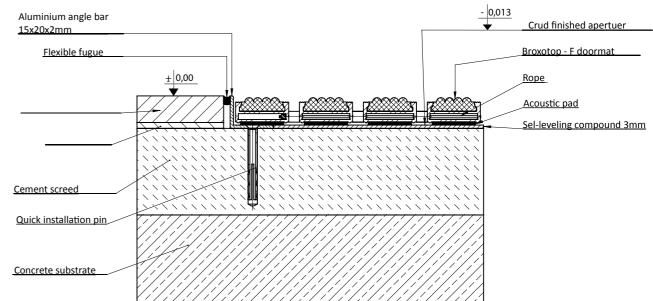

Aluminium angle bar

# Installation of doormats manufactured by Lider company by using aluminium frames