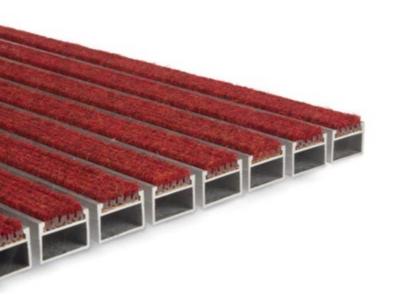

Welcome to the world of high-quality object doormats "Broxo". Aluminum doormats produced by LIDER Company from Gorzów Wlkp., are available in wide variety of colours and shapes. They create aesthetic business card of each building, object or space. We are licenced producer of object doormats German brand LOLA.

To protect the building's floor, doormat is an essential element. Thanks to the doormat dirt, dust and humidity can't get into interior space.

System doormats are being mounted in many representative buildings. Their size and shape is being properly selected right to specific place where it is going to be applied.

Our doormats are effective, aesthetic and very durable what makes them most chosen product by architects in region of whole Poland. In order to find out more about their wide range, please visit tab "doormats" on our website.