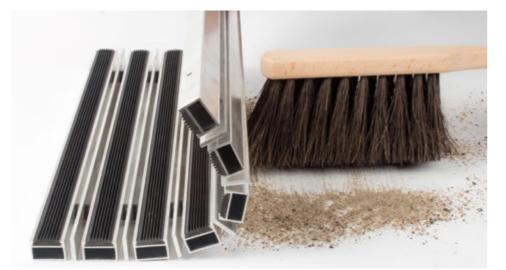

#### Cleaning of system doormats

Main doormats' task is collection of contaminations from shoes of doormats users. To realize this task properly it's crucial to have doormats periodically cleaned from accumulating in spaces between profiles: dirt, larger contaminating elements (papers, cigarettes, matches, stones, etc.)

- For trouble-free doormats life we recommend following mat cleaning methods:
- Outer cleaning (from the top) by hoover it's recommended specially in summer time. When mat doesn't collect large 1. amount of water.
- Outer cleaning (from the top) from bigger dirt by manual tools (brush, broom). 2.
- Inner cleaning of mat's aperture recommended periodically, depending on traffic intensity, no less frequently than once 3. per 14 days.

After cleaning doormat from the top we should roll it and remove (sweep or hoover) dirt which is collected in aperture in between profile, with special attention to edges of the aperture (just beside restrictive angle bars) and corners of the aperture.