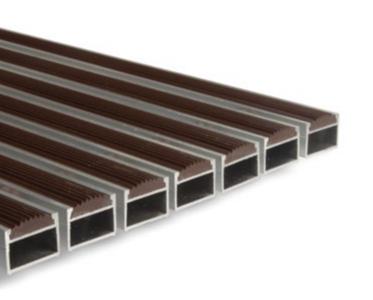

Welcome to the world of high-quality object doormats "Broxo". Aluminum doormats produced by LIDER Company from Gorzów Wlkp., are available in wide variety of colours and shapes. They create aesthetic business card of each building, object or space. We are licenced producer of object doormats German brand LOLA.

To protect the building's floor, doormat is an essential element. Thanks to the doormat dirt, dust and humidity can't get into interior space.

System doormats are being mounted in many representative buildings. Their size and shape is being properly selected right to specific place where it is going to be applied.

Our doormats are effective, aesthetic and very durable what makes them most chosen product by architects in region of whole Poland. In order to find out more about their wide range, please visit tab "doormats" on our website.