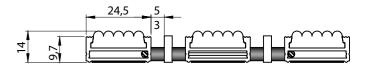

### DATA SHEET

|                   | DATA SHEET                                                                                                                                                                                                                                                                                             |                   | DATA SH                                                                                                                                                                                   |
|-------------------|--------------------------------------------------------------------------------------------------------------------------------------------------------------------------------------------------------------------------------------------------------------------------------------------------------|-------------------|-------------------------------------------------------------------------------------------------------------------------------------------------------------------------------------------|
| Application area  | Indoor use                                                                                                                                                                                                                                                                                             | Application area  | Indoor use                                                                                                                                                                                |
| Material          | Bracket profile – aluminium - alloy 6060T6<br>Cleaning contribution: carpet – composition: 80% goat fur, 20% sheep wool<br>Stainless steel wire rope - 2 mm diameter<br>Distance bushes: width 3mm, 5mm - PVC of hardness 75Sha<br>Nickel plated terminal keys, acoustic tape (bottom of the profiles) | Material          | Bracket profile – aluminium - alloy<br>Aluminium flat bar 3x20mm – stop<br>Cleaning contribution: carpet – cor<br>Stainless steel wire rope - 2 mm dia<br>Distance bushes: width 3mm, 5mm |
| Profile's hight   | 17,5mm                                                                                                                                                                                                                                                                                                 |                   | Nickel plated terminal keys, acoust                                                                                                                                                       |
| Mat's hight       | 22,00mm                                                                                                                                                                                                                                                                                                | Profile's hight   | 17,5mm                                                                                                                                                                                    |
| Mat's weight      | With distance bush 3mm – 13,00kg                                                                                                                                                                                                                                                                       | Mat's hight       | 22,00mm                                                                                                                                                                                   |
| U                 | With distance bush 5mm – 12,00kg                                                                                                                                                                                                                                                                       | Mat's weight      | With distance bush 3mm – 14,50kg                                                                                                                                                          |
| Available colours | Aluminium bracket profiles: natural – silver, on request all RAL colours                                                                                                                                                                                                                               |                   | With distance bush 5mm – 13,50kg                                                                                                                                                          |
|                   | Carpet - Lux: 40 colours from Lux range                                                                                                                                                                                                                                                                | Available colours | Aluminium bracket profiles, flat bar<br>Carpet - Lux: 40 colours from Lux r                                                                                                               |

LUX DOORMATS - AVAILABLE IN 40 COLOURS OF CARPETS, SEE PAGE 2.

loy 6060T6 op 6060T6 composition: 80% goat fur, 20% sheep wool diameter mm - PVC of hardness 75Sha ustic tape (bottom of the profiles)

)kg )kg bars: natural - silver, on request all RAL colours ix range

LUX DOORMATS - AVAILABLE IN 40 COLOURS OF CARPETS, SEE PAGE 2.