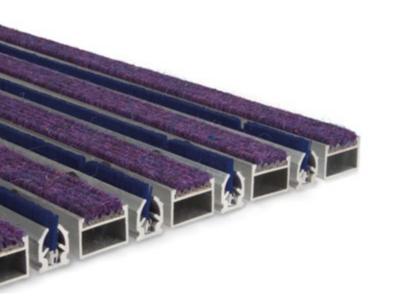

# **Broxostep-Spezial-lux**

Indoor use

17,5mm

22,00mm

DESCRIPTION: Rolled doormat, dedicated for indoor spaces (zone no 2 and 3) for shoe sole cleaning and drainage. It's used together with carpet contribution from our Lux range and aluminium scraping brush, 1:1 carpet to brush ratio. To be used in high-traffic pedestrian places with participation of shopping trolleys, wheelchairs for example for hotels, office buildings, shops and residential buildings.

# Broxostep-Spezial 2:1 - lux

6060T6 mposition: 80% goat fur, 20% sheep wool, nm ameter n - PVC of hardness 75Sha tic tape (bottom of the profiles)

I – silver, on request all RAL colours range wn, red, green, blue