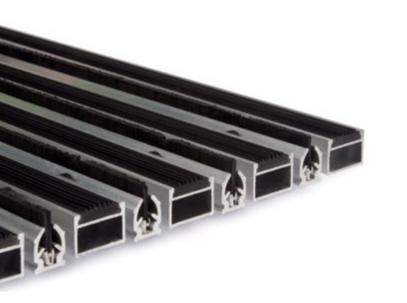

Welcome to the world of high-quality object doormats "Broxo". Aluminum doormats produced by LIDER Company from Gorzów Wlkp., are available in wide variety of colours and shapes. They create aesthetic business card of each building, object or space. We are licenced producer of object doormats German brand LOLA.

To protect the building's floor, doormat is an essential element. Thanks to the doormat dirt, dust and humidity can't get into interior space.

System doormats are being mounted in many representative buildings. Their size and shape is being properly selected right to specific place where it is going to be applied.

Our doormats are effective, aesthetic and very durable what makes them most chosen product by architects in region of whole Poland. In order to find out more about their wide range, please visit tab "doormats" on our website.