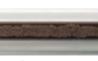

# **Broxotop-F-lux**

contribution from our Lux range. To be used in medium-traffic pedestrian places with participation of shopping trolleys, wheelchairs for example for hotels, office buildings, shops and residential buildings.

DESCRIPTION: Rolled doormat, dedicated for indoor spaces (zone no 3) for shoe sole drainage. It's used together with carpet

DATA SHEET

LIDER

DESCRIPTION: Rolled doormat, dedicated for indoor spaces (zone no 2 and 3) for shoe sole cleaning and drainage. It's used together with carpet contribution from our Lux range. To be used in medium-traffic pedestrian places with participation of shopping trolleys, wheelchairs for example for hotels, office buildings, shops and residential buildings.

#### DATA SHEET

| Application area  | Indoor use                                                                                                                                                                                                                                                                                             | Application area  | Indoor use                                                                                                                                                                               |
|-------------------|--------------------------------------------------------------------------------------------------------------------------------------------------------------------------------------------------------------------------------------------------------------------------------------------------------|-------------------|------------------------------------------------------------------------------------------------------------------------------------------------------------------------------------------|
| Material          | Bracket profile – aluminium - alloy 6060T6<br>Cleaning contribution: carpet – composition: 80% goat fur, 20% sheep wool<br>Stainless steel wire rope - 2 mm diameter<br>Distance bushes: width 3mm, 5mm - PVC of hardness 75Sha<br>Nickel plated terminal keys, acoustic tape (bottom of the profiles) | Material          | Bracket profile – aluminium - alloy<br>Aluminium flat bar 3x10mm – stop<br>Cleaning contribution: carpet – con<br>Stainless steel wire rope - 2 mm di<br>Distance bushes: width 3mm, 5mm |
| Profile's hight   | 9,7mm                                                                                                                                                                                                                                                                                                  |                   | Nickel plated terminal keys, acoust                                                                                                                                                      |
| Mat's hight       | 14.00mm                                                                                                                                                                                                                                                                                                | Profile's hight   | 9,7mm                                                                                                                                                                                    |
|                   |                                                                                                                                                                                                                                                                                                        | — Mat's hight     | 14,00mm                                                                                                                                                                                  |
| Mat's weight      | With distance bush 3mm – 12,00kg   With distance bush 5mm – 11,00kg                                                                                                                                                                                                                                    | Mat's weight      | With distance bush 3mm – 11,00k<br>With distance bush 5mm – 10,50k                                                                                                                       |
| Available colours | Aluminium bracket profiles: natural – silver, on request all RAL colours<br>Carpet - Lux: 40 colours from Lux range                                                                                                                                                                                    | Available colours | Aluminium bracket profiles, flat ba<br>Carpet - Lux: 40 colours from Lux                                                                                                                 |