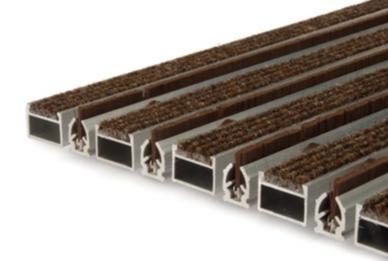

Welcome to the world of high-quality object doormats "Broxo". Aluminum doormats produced by LIDER Company from Gorzów Wlkp., are available in wide variety of colours and shapes. They create aesthetic business card of each building, object or space. We are licenced producer of object doormats German brand LOLA.

To protect the building's floor, doormat is an essential element. Thanks to the doormat dirt, dust and humidity can't get into interior space.

System doormats are being mounted in many representative buildings. Their size and shape is being properly selected right to specific place where it is going to be applied.