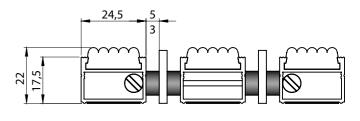

#### DATA SHEET

| Application area  | Indoor use                                                                                                                                                                                                                                                                                             | Application area  | Indoor use                                                                                                                                                                               |
|-------------------|--------------------------------------------------------------------------------------------------------------------------------------------------------------------------------------------------------------------------------------------------------------------------------------------------------|-------------------|------------------------------------------------------------------------------------------------------------------------------------------------------------------------------------------|
| Material          | Bracket profile – aluminium - alloy 6060T6<br>Cleaning contribution: carpet – composition: 80% goat fur, 20% sheep wool<br>Stainless steel wire rope - 2 mm diameter<br>Distance bushes: width 3mm, 5mm - PVC of hardness 75Sha<br>Nickel plated terminal keys, acoustic tape (bottom of the profiles) | Material          | Bracket profile – aluminium - alloy<br>Aluminium flat bar 3x10mm – stop<br>Cleaning contribution: carpet – con<br>Stainless steel wire rope - 2 mm di<br>Distance bushes: width 3mm, 5mm |
| Profile's hight   | 9,7mm                                                                                                                                                                                                                                                                                                  |                   | Nickel plated terminal keys, acoust                                                                                                                                                      |
| Mat's hight       | 14.00mm                                                                                                                                                                                                                                                                                                | Profile's hight   | 9,7mm                                                                                                                                                                                    |
|                   |                                                                                                                                                                                                                                                                                                        | — Mat's hight     | 14,00mm                                                                                                                                                                                  |
| Mat's weight      | With distance bush 3mm – 12,00kg   With distance bush 5mm – 11,00kg                                                                                                                                                                                                                                    | Mat's weight      | With distance bush 3mm – 11,00k<br>With distance bush 5mm – 10,50k                                                                                                                       |
| Available colours | Aluminium bracket profiles: natural – silver, on request all RAL colours<br>Carpet - Lux: 40 colours from Lux range                                                                                                                                                                                    | Available colours | Aluminium bracket profiles, flat ba<br>Carpet - Lux: 40 colours from Lux                                                                                                                 |

### DATA SHEET

|                   | DATA SHEET                                                                                                                                                                                                                                                                                             |                   | DATA SH                                                                                                                                                                                   |
|-------------------|--------------------------------------------------------------------------------------------------------------------------------------------------------------------------------------------------------------------------------------------------------------------------------------------------------|-------------------|-------------------------------------------------------------------------------------------------------------------------------------------------------------------------------------------|
| Application area  | Indoor use                                                                                                                                                                                                                                                                                             | Application area  | Indoor use                                                                                                                                                                                |
| Material          | Bracket profile – aluminium - alloy 6060T6<br>Cleaning contribution: carpet – composition: 80% goat fur, 20% sheep wool<br>Stainless steel wire rope - 2 mm diameter<br>Distance bushes: width 3mm, 5mm - PVC of hardness 75Sha<br>Nickel plated terminal keys, acoustic tape (bottom of the profiles) | Material          | Bracket profile – aluminium - alloy<br>Aluminium flat bar 3x20mm – stop<br>Cleaning contribution: carpet – cor<br>Stainless steel wire rope - 2 mm dia<br>Distance bushes: width 3mm, 5mm |
| Profile's hight   | 17,5mm                                                                                                                                                                                                                                                                                                 |                   | Nickel plated terminal keys, acoust                                                                                                                                                       |
| Mat's hight       | 22,00mm                                                                                                                                                                                                                                                                                                | Profile's hight   | 17,5mm                                                                                                                                                                                    |
| Mat's weight      | With distance bush 3mm – 13,00kg                                                                                                                                                                                                                                                                       | Mat's hight       | 22,00mm                                                                                                                                                                                   |
| U                 | With distance bush 5mm – 12,00kg                                                                                                                                                                                                                                                                       | Mat's weight      | With distance bush 3mm – 14,50kg                                                                                                                                                          |
| Available colours | Aluminium bracket profiles: natural – silver, on request all RAL colours                                                                                                                                                                                                                               |                   | With distance bush 5mm – 13,50kg                                                                                                                                                          |
|                   | Carpet - Lux: 40 colours from Lux range                                                                                                                                                                                                                                                                | Available colours | Aluminium bracket profiles, flat bar<br>Carpet - Lux: 40 colours from Lux r                                                                                                               |