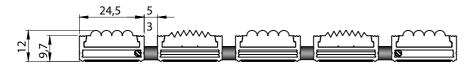

#### DATA SHEET

| Application area  | Indoor use                                                                                                                                                                                                                                                                                             | Application area  | Indoor use                                                                                                                                                                               |
|-------------------|--------------------------------------------------------------------------------------------------------------------------------------------------------------------------------------------------------------------------------------------------------------------------------------------------------|-------------------|------------------------------------------------------------------------------------------------------------------------------------------------------------------------------------------|
| Material          | Bracket profile – aluminium - alloy 6060T6<br>Cleaning contribution: carpet – composition: 80% goat fur, 20% sheep wool<br>Stainless steel wire rope - 2 mm diameter<br>Distance bushes: width 3mm, 5mm - PVC of hardness 75Sha<br>Nickel plated terminal keys, acoustic tape (bottom of the profiles) | Material          | Bracket profile – aluminium - alloy<br>Aluminium flat bar 3x10mm – stop<br>Cleaning contribution: carpet – con<br>Stainless steel wire rope - 2 mm di<br>Distance bushes: width 3mm, 5mm |
| Profile's hight   | 9,7mm                                                                                                                                                                                                                                                                                                  |                   | Nickel plated terminal keys, acoust                                                                                                                                                      |
| Mat's hight       | 14.00mm                                                                                                                                                                                                                                                                                                | Profile's hight   | 9,7mm                                                                                                                                                                                    |
|                   |                                                                                                                                                                                                                                                                                                        | — Mat's hight     | 14,00mm                                                                                                                                                                                  |
| Mat's weight      | With distance bush 3mm – 12,00kg   With distance bush 5mm – 11,00kg                                                                                                                                                                                                                                    | Mat's weight      | With distance bush 3mm – 11,00k<br>With distance bush 5mm – 10,50k                                                                                                                       |
| Available colours | Aluminium bracket profiles: natural – silver, on request all RAL colours<br>Carpet - Lux: 40 colours from Lux range                                                                                                                                                                                    | Available colours | Aluminium bracket profiles, flat ba<br>Carpet - Lux: 40 colours from Lux                                                                                                                 |