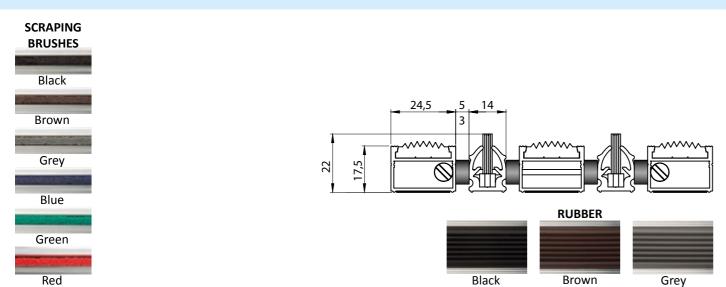

Carpet - Lux: 40 colours from Lux range

Scraping brushes: black, grey, brown, red, green, blue

DESCRIPTION: Rolled doormat, dedicated for indoor spaces (zone no 2 and 3) for shoe sole cleaning and drainage. It's used together with carpet contribution from our Lux range and aluminium scraping brush, 2:1 carpet to brush ratio. To be used in high-traffic pedestrian places with participation of shopping trolleys, wheelchairs for example for hotels, office buildings, shops and residential buildings.

### DATA SHEET

|   |                   | Drintone                                                                                                                                                                                                                            |
|---|-------------------|-------------------------------------------------------------------------------------------------------------------------------------------------------------------------------------------------------------------------------------|
|   | Application area  | Indoor use                                                                                                                                                                                                                          |
|   | Material          | Bracket profile – aluminium - alloy<br>Cleaning contribution: carpet – com<br>Nylon scraping brush – nylon 0,4mr<br>Stainless steel wire rope - 2 mm dia<br>Distance bushes: width 3mm, 5mm<br>Nickel plated terminal keys, acousti |
|   | Profile's hight   | 17,5mm                                                                                                                                                                                                                              |
|   | Mat's hight       | 22,00mm                                                                                                                                                                                                                             |
|   | Mat's weight      | With distance bush 3mm – 15,00kg<br>With distance bush 5mm – 14,00kg                                                                                                                                                                |
| - | Available colours | Aluminium bracket profiles: natural<br>Carpet - Lux: 40 colours from Lux ra<br>Scraping brushes: black, grey, brow                                                                                                                  |

| DATA SHEET                  |                                                                                                                                                                                                                                                                        |   |                   | DATA SHE                                                                                                                                                                                       |
|-----------------------------|------------------------------------------------------------------------------------------------------------------------------------------------------------------------------------------------------------------------------------------------------------------------|---|-------------------|------------------------------------------------------------------------------------------------------------------------------------------------------------------------------------------------|
| Application area            | Indoor use                                                                                                                                                                                                                                                             | _ | Application area  | Indoor use                                                                                                                                                                                     |
| Material                    | Bracket profile – aluminium - alloy 6060T6<br>Cleaning contribution: carpet – composition: 80% goat fur, 20% sheep wool,<br>Nylon scraping brush – nylon 0,4mm<br>Stainless steel wire rope - 2 mm diameter<br>Distance bushes: width 3mm, 5mm - PVC of hardness 75Sha |   | Material          | Bracket profile – aluminium - alloy<br>Cleaning contribution: carpet – poly<br>Stainless steel wire rope - 2 mm dia<br>Distance bushes: width 3mm, 5mm<br>Nickel plated terminal keys, acousti |
|                             | Nickel plated terminal keys, acoustic tape (bottom of the profiles)                                                                                                                                                                                                    |   | Profile's hight   | 9,7mm                                                                                                                                                                                          |
| Profile's hight             | 17,5mm                                                                                                                                                                                                                                                                 |   | Mat's hight       | 12,00mm                                                                                                                                                                                        |
| Mat's hight<br>Mat's weight | 22,00mm<br>With distance bush 3mm – 14,00kg                                                                                                                                                                                                                            | _ | Mat's weight      | With distance bush 3mm – 10,00kg<br>With distance bush 5mm – 9,50kg                                                                                                                            |
| Wat's weight                | With distance bush 5mm – 13,00kg                                                                                                                                                                                                                                       |   | Available colours | Aluminium bracket profiles: natural                                                                                                                                                            |
| Available colours           | Aluminium bracket profiles: natural – silver, on request all RAL colours<br>Carpet - Lux: 40 colours from Lux range<br>Scraping brushes: black, grey, brown, red, green, blue                                                                                          |   |                   | Carpet - Standard: anthracite, grey,                                                                                                                                                           |

SCRAPING BRUSHES

Red

LUX DOORMATS – AVAILABLE IN 40 COLOURS OF CARPETS, SEE PAGE 2.