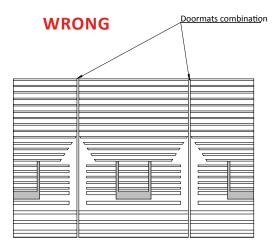

Temperature differences and materials' humidity will cause deformations and will have negative input on glued parts of mats (carpet, rubber). Using wet doormat' will run-down cleaning function of profiles' with carpet contribution.

#### ATTENTION:

Our system doormats clean shoes by friction of shoe on outer facing (carpet, rubber, brush) by what the facing is wearing out. There is no way to predict when the facing will be totally wore out because it depends on traffic intensity, quantity of dirt and doormats cleaning frequency. Main condition of proper doormats exploitation is also ideal floor surface. It's very important that mat adheres with its whole plane to the floor.





Aluminium angle bar



# Installation of doormats manufactured by Lider company by using aluminium frames