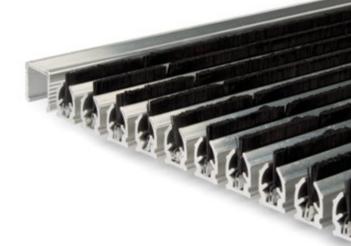

# **Broxorip-Spezial**

DESCRIPTION: Rolled doormat, dedicated for outdoor and indoor spaces (zone no 1 and 2) for shoe sole cleaning. With used anti-slip rubber and scraping brush. 1:1 rubber to brush ratio. To be used in high-traffic pedestrian places with participation of shopping trolleys, wheelchairs for example for hotels, office buildings, shops and residential buildings.

DESCRIPTION: Rolled doormat, dedicated for outdoor and indoor spaces (zone no 1 and 2) for shoe sole cleaning. With used anti-slip rubber and scraping brush. 2:1 rubber to brush ratio. To be used in high-traffic pedestrian places with participation of shopping trolleys, wheelchairs for example for hotels, office buildings, shops and residential buildings.

| DATA SHEET        |                                                                                                                                                                                                                                                                                                                                     |           | DATA SH    |                                                                                                                                                                                                                              |
|-------------------|-------------------------------------------------------------------------------------------------------------------------------------------------------------------------------------------------------------------------------------------------------------------------------------------------------------------------------------|-----------|------------|------------------------------------------------------------------------------------------------------------------------------------------------------------------------------------------------------------------------------|
| Application area  | Outdoor and indoor use                                                                                                                                                                                                                                                                                                              | Applica   | tion area  | Outdoor and indoor use                                                                                                                                                                                                       |
| Material          | Bracket profile – aluminium - alloy 6060T6<br>Cleaning contribution: anti-slip rubber (7 teeth) – PVC – 72Sha,<br>Nylon scraping brush – nylon 0,4mm<br>Stainless steel wire rope - 2 mm diameter<br>Distance bushes: width 3mm, 5mm - PVC of hardness 75Sha<br>Nickel plated terminal keys, acoustic tape (bottom of the profiles) | Materia   | al         | Bracket profile – aluminium - allo<br>Cleaning contribution: anti-slip ru<br>Nylon scraping brush – nylon 0,4n<br>Stainless steel wire rope - 2 mm d<br>Distance bushes: width 3mm, 5m<br>Nickel plated terminal keys, acous |
| Profile's hight   | 17,5mm                                                                                                                                                                                                                                                                                                                              | Profile's | s hight    | 17,5mm                                                                                                                                                                                                                       |
| Mat's hight       | 22,00mm                                                                                                                                                                                                                                                                                                                             | Mat's h   | ight       | 22,00mm                                                                                                                                                                                                                      |
| Mat's weight      | With distance bush 3mm – 17,5kg<br>With distance bush 5mm – 16,5kg                                                                                                                                                                                                                                                                  | Mat's w   | veight     | With distance bush 3mm – 16,00k<br>With distance bush 5mm – 15,00k                                                                                                                                                           |
| Available colours | Aluminium bracket profiles: natural – silver, on request all RAL colours<br>Anti-slip rubber: black, grey, brown<br>Scraping brushes: black, grey, brown, red, green, blue                                                                                                                                                          | Availab   | le colours | Aluminium bracket profiles: natur<br>Anti-slip rubber: black, grey, brow<br>Scraping brushes: black, grey, brow                                                                                                              |