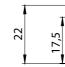

### DATA SHEET

|                   | DATA SHEET                                                                                                                                                                                                                                                                                             |                   | DATA SH                                                                                                                                                                                   |
|-------------------|--------------------------------------------------------------------------------------------------------------------------------------------------------------------------------------------------------------------------------------------------------------------------------------------------------|-------------------|-------------------------------------------------------------------------------------------------------------------------------------------------------------------------------------------|
| Application area  | Indoor use                                                                                                                                                                                                                                                                                             | Application area  | Indoor use                                                                                                                                                                                |
| Material          | Bracket profile – aluminium - alloy 6060T6<br>Cleaning contribution: carpet – composition: 80% goat fur, 20% sheep wool<br>Stainless steel wire rope - 2 mm diameter<br>Distance bushes: width 3mm, 5mm - PVC of hardness 75Sha<br>Nickel plated terminal keys, acoustic tape (bottom of the profiles) | Material          | Bracket profile – aluminium - alloy<br>Aluminium flat bar 3x20mm – stop<br>Cleaning contribution: carpet – cor<br>Stainless steel wire rope - 2 mm dia<br>Distance bushes: width 3mm, 5mm |
| Profile's hight   | 17,5mm                                                                                                                                                                                                                                                                                                 |                   | Nickel plated terminal keys, acoust                                                                                                                                                       |
| Mat's hight       | 22,00mm                                                                                                                                                                                                                                                                                                | Profile's hight   | 17,5mm                                                                                                                                                                                    |
| Mat's weight      | With distance bush 3mm – 13,00kg                                                                                                                                                                                                                                                                       | Mat's hight       | 22,00mm                                                                                                                                                                                   |
| U                 | With distance bush 5mm – 12,00kg                                                                                                                                                                                                                                                                       | Mat's weight      | With distance bush 3mm – 14,50kg                                                                                                                                                          |
| Available colours | Aluminium bracket profiles: natural – silver, on request all RAL colours                                                                                                                                                                                                                               |                   | With distance bush 5mm – 13,50kg                                                                                                                                                          |
|                   | Carpet - Lux: 40 colours from Lux range                                                                                                                                                                                                                                                                | Available colours | Aluminium bracket profiles, flat bar<br>Carpet - Lux: 40 colours from Lux r                                                                                                               |

# **Broxostep-Spezial-lux**

Indoor use

17,5mm

22,00mm

DESCRIPTION: Rolled doormat, dedicated for indoor spaces (zone no 2 and 3) for shoe sole cleaning and drainage. It's used together with carpet contribution from our Lux range and aluminium scraping brush, 1:1 carpet to brush ratio. To be used in high-traffic pedestrian places with participation of shopping trolleys, wheelchairs for example for hotels, office buildings, shops and residential buildings.