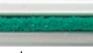

# **Broxostep-Spezial-lux**

Indoor use

17,5mm

22,00mm

DESCRIPTION: Rolled doormat, dedicated for indoor spaces (zone no 2 and 3) for shoe sole cleaning and drainage. It's used together with carpet contribution from our Lux range and aluminium scraping brush, 1:1 carpet to brush ratio. To be used in high-traffic pedestrian places with participation of shopping trolleys, wheelchairs for example for hotels, office buildings, shops and residential buildings.

DATA SHEET

Distance bushes: width 3mm, 5mm - PVC of hardness 75Sha

Nickel plated terminal keys, acoustic tape (bottom of the profiles)

Aluminium bracket profiles: natural – silver, on request all RAL colours

Cleaning contribution: carpet - composition: 80% goat fur, 20% sheep wool,

Bracket profile – aluminium - alloy 6060T6

nylon scraping brush – nylon 0,4mm Stainless steel wire rope - 2 mm diameter

With distance bush 3mm – 17,00kg With distance bush 5mm – 16,00kg