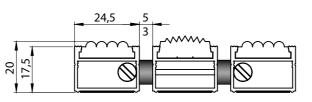

#### DATA SHEET

| Application area  | Indoor use                                                                                                                                                                                                                                                                                             | Application area  | Indoor use                                                                                                                                                                               |
|-------------------|--------------------------------------------------------------------------------------------------------------------------------------------------------------------------------------------------------------------------------------------------------------------------------------------------------|-------------------|------------------------------------------------------------------------------------------------------------------------------------------------------------------------------------------|
| Material          | Bracket profile – aluminium - alloy 6060T6<br>Cleaning contribution: carpet – composition: 80% goat fur, 20% sheep wool<br>Stainless steel wire rope - 2 mm diameter<br>Distance bushes: width 3mm, 5mm - PVC of hardness 75Sha<br>Nickel plated terminal keys, acoustic tape (bottom of the profiles) | Material          | Bracket profile – aluminium - alloy<br>Aluminium flat bar 3x10mm – stop<br>Cleaning contribution: carpet – con<br>Stainless steel wire rope - 2 mm di<br>Distance bushes: width 3mm, 5mm |
| Profile's hight   | 9,7mm                                                                                                                                                                                                                                                                                                  |                   | Nickel plated terminal keys, acoust                                                                                                                                                      |
| Mat's hight       | 14.00mm                                                                                                                                                                                                                                                                                                | Profile's hight   | 9,7mm                                                                                                                                                                                    |
|                   |                                                                                                                                                                                                                                                                                                        | — Mat's hight     | 14,00mm                                                                                                                                                                                  |
| Mat's weight      | With distance bush 3mm – 12,00kg   With distance bush 5mm – 11,00kg                                                                                                                                                                                                                                    | Mat's weight      | With distance bush 3mm – 11,00k<br>With distance bush 5mm – 10,50k                                                                                                                       |
| Available colours | Aluminium bracket profiles: natural – silver, on request all RAL colours<br>Carpet - Lux: 40 colours from Lux range                                                                                                                                                                                    | Available colours | Aluminium bracket profiles, flat ba<br>Carpet - Lux: 40 colours from Lux                                                                                                                 |

### DATA SHEET

|                   | DATA SHEET                                                                                                                                                                                                                                                                                             |                   | DATA SH                                                                                                                                                                                   |
|-------------------|--------------------------------------------------------------------------------------------------------------------------------------------------------------------------------------------------------------------------------------------------------------------------------------------------------|-------------------|-------------------------------------------------------------------------------------------------------------------------------------------------------------------------------------------|
| Application area  | Indoor use                                                                                                                                                                                                                                                                                             | Application area  | Indoor use                                                                                                                                                                                |
| Material          | Bracket profile – aluminium - alloy 6060T6<br>Cleaning contribution: carpet – composition: 80% goat fur, 20% sheep wool<br>Stainless steel wire rope - 2 mm diameter<br>Distance bushes: width 3mm, 5mm - PVC of hardness 75Sha<br>Nickel plated terminal keys, acoustic tape (bottom of the profiles) | Material          | Bracket profile – aluminium - alloy<br>Aluminium flat bar 3x20mm – stop<br>Cleaning contribution: carpet – cor<br>Stainless steel wire rope - 2 mm dia<br>Distance bushes: width 3mm, 5mm |
| Profile's hight   | 17,5mm                                                                                                                                                                                                                                                                                                 |                   | Nickel plated terminal keys, acoust                                                                                                                                                       |
| Mat's hight       | 22,00mm                                                                                                                                                                                                                                                                                                | Profile's hight   | 17,5mm                                                                                                                                                                                    |
| Mat's weight      | With distance bush 3mm – 13,00kg                                                                                                                                                                                                                                                                       | Mat's hight       | 22,00mm                                                                                                                                                                                   |
| U                 | With distance bush 5mm – 12,00kg                                                                                                                                                                                                                                                                       | Mat's weight      | With distance bush 3mm – 14,50kg                                                                                                                                                          |
| Available colours | Aluminium bracket profiles: natural – silver, on request all RAL colours                                                                                                                                                                                                                               |                   | With distance bush 5mm – 13,50kg                                                                                                                                                          |
|                   | Carpet - Lux: 40 colours from Lux range                                                                                                                                                                                                                                                                | Available colours | Aluminium bracket profiles, flat bar<br>Carpet - Lux: 40 colours from Lux r                                                                                                               |